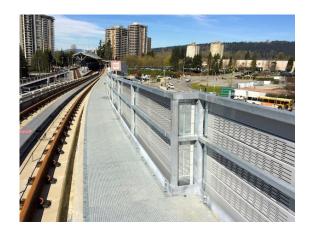

#### System was custom-engineered to fit the railings

The aim was to make this sound barrier system as simple and easy to install as possible. Our AIL Sound Walls and Engineering Teams worked very closely with the owner and their consultants to review all of the specifications and testing to ensure that our custom engineered and fabricated posts and brackets would fit on the guideway's existing handrail system.

When dealing with noise such as rail traffic, AIL's Silent Protector (Absorptive) sound barrier wall system provides optimum performance. Constructed with long lasting PVC and acoustical mineral wool, Silent Protector is one of the industry's top-performers.

All project partners were very pleased with the ease of installation and the finished results. AIL Sound Walls has several other guideway railing sound mitigation solutions like this.