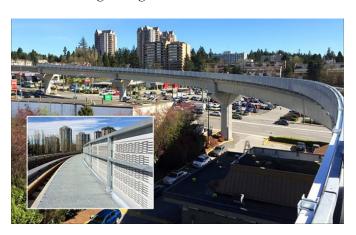

## Custom-engineered sound wall will protect residential towers from rail noise

The Evergreen Line is an 11 km extension to the existing SkyTrain system in Vancouver, BC. Scheduled to complete in early 2017, it will connect Coquitlam City Centre through Port Moody to the Lougheed Town Centre Station in Burnaby. Due to residential towers being developed near that station's elevated guideway, a lightweight sound mitigation solution was required that could easily be integrated with its existing railing structures.

(Absorptive)

**Application:** LRT Guideway Noise Barriers

**Dimensions:** Section 110 - 274 m long x

1.1 m tall

**Installation Time:** Two weeks to install posts

and panels

When dealing with noise such as rail traffic, AIL's Silent Protector (Absorptive) sound barrier wall system provides optimum performance. Constructed with long lasting PVC and acoustical mineral wool, Silent Protector is one of the industry's top-performers.