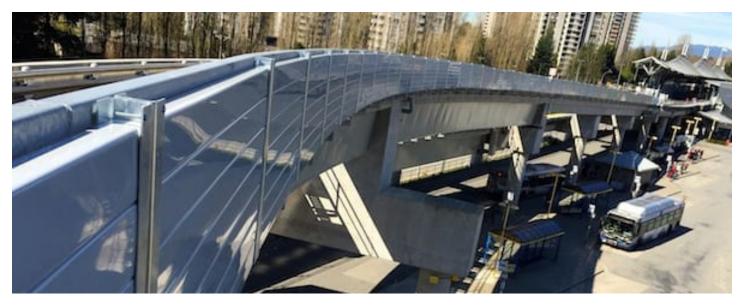

## Custom-engineered sound wall will protect residential towers from rail noise

The Evergreen Line is an 11 km extension to the existing SkyTrain system in Vancouver, BC. Scheduled to complete in early 2017, it will connect Coquitlam City Centre through Port Moody to the Lougheed Town Centre Station in Burnaby. Due to residential towers being developed near that station's elevated guideway, a lightweight sound mitigation solution was required that could easily be integrated with its existing railing structures.

#### System was custom-engineered to fit the railings

The aim was to make this sound barrier system as simple and easy to install as possible. Our AIL Sound Walls and Engineering Teams worked very closely with the owner and their consultants to review all of the specifications and testing to ensure that our custom engineered and fabricated posts and brackets would fit on the guideway's existing handrail system.

When dealing with noise such as rail traffic, AIL's Silent Protector (Absorptive) sound barrier wall system provides optimum performance. Constructed with long lasting PVC and acoustical mineral wool, Silent Protector is one of the industry's top-performers.