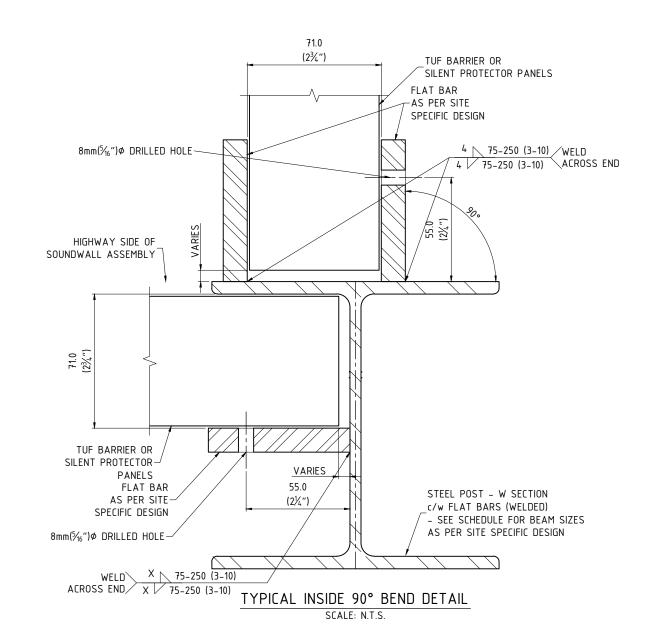

1 DEC 16 P.S. GENERAL REVISIONS P.S. 29 SEP 15 GENERAL REVISIONS 30 NOV 12 R.E. ISSUED AS STANDARD DESCRIPTION

SOUND WALLS 1-866-231-7867

CALL TOLL FREE IN NORTH AMERICA

www.ailsoundwalls.com www.ail.ca

SOUNDWALLS - STANDARD DRAWING STEEL POST DETAILS TYPICAL INSIDE 90° BEND DETAIL

DESIGNED BRANCH P.O. CUSTOMER REF. DES. CHK DRAWN BY R.E. 23 OCT 12 PROJECT STD NUMBER STD