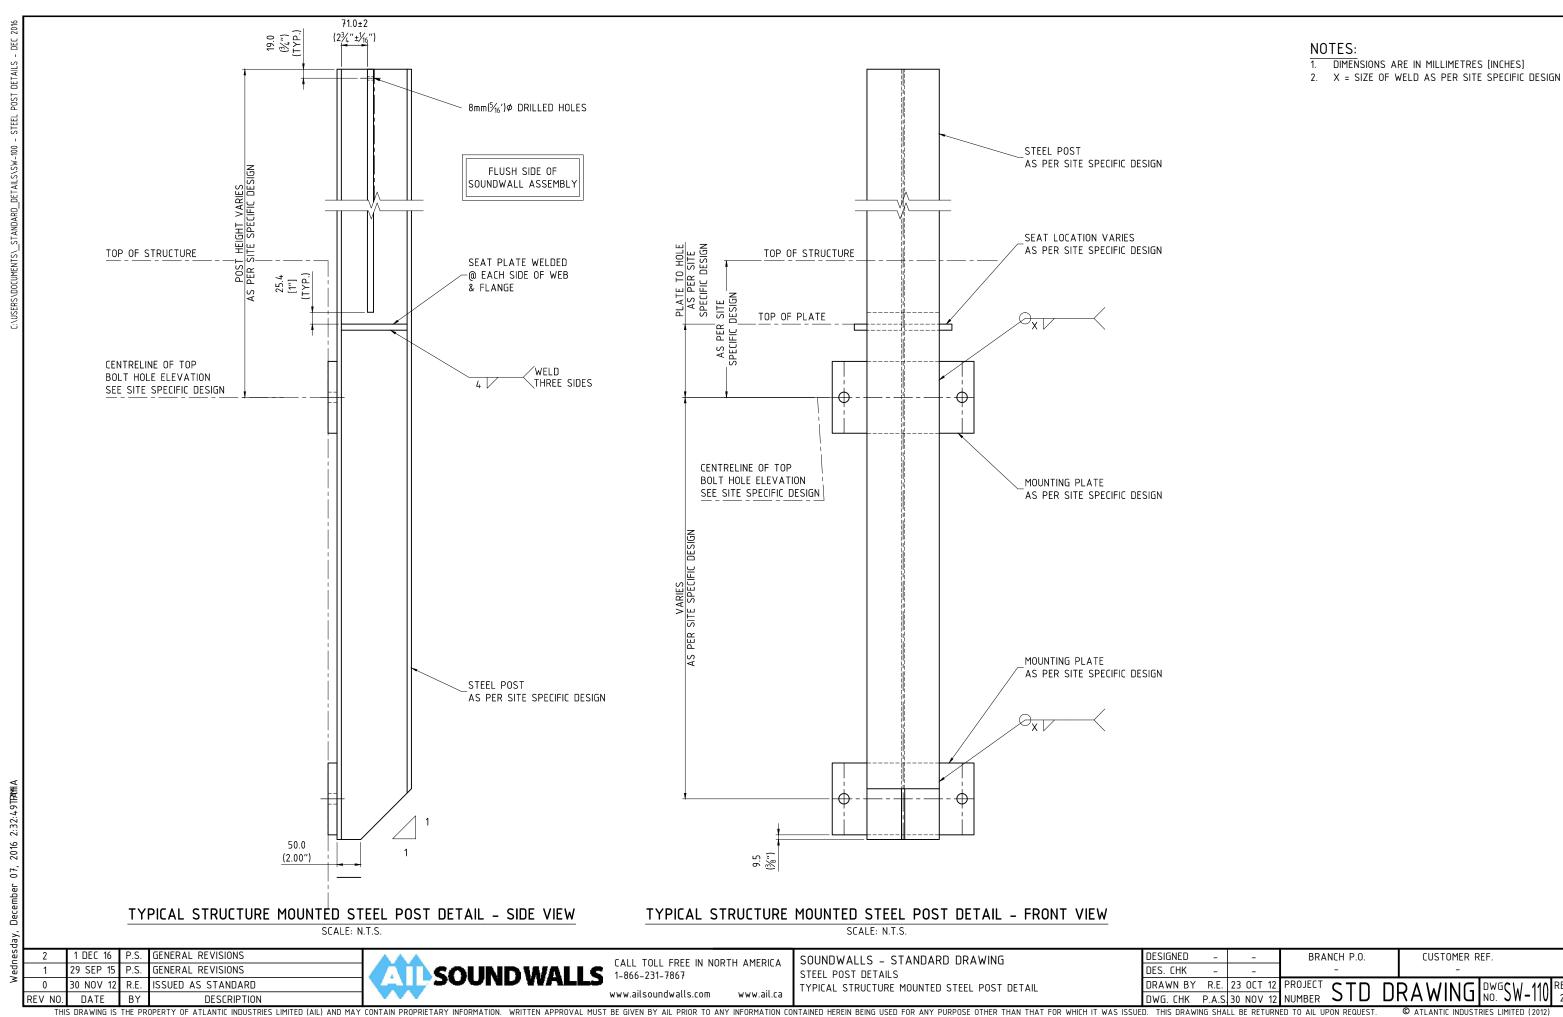

NOTES: 1. DIMENSIONS ARE IN MILLIMETRES [INCHES] 2. X = SIZE OF WELD AS PER SITE SPECIFIC DESIGN 8mm (5/16")¢ DRILLED HOLES 4 75-250 (3-10) WELD L/2 4 75-250 (3-10) ACROSS END STEEL POST AS PER SITE SPECIFIC DESIGN BASE PLATE c/w (4) DRILLED HOLES POST HEIGHT AS PER SITE SPECIFIC DESIGN - PLATE SIZE & HOLES AS PER SITE SPECIFIC DESIGN FLAT BAR AS PER SITE SPECIFIC DESIGN L HOLE (TYP.) SECTION - BASE PLATE DETAIL
SCALE: N.T.S. FLUSH SIDE OF SOUNDWALL ASSEMBLY 71.0±2 (2<sup>3</sup>/<sub>4</sub>"±//<sub>16</sub>") (TYP.) STEEL POST AS PER SITE SPECIFIC DESIGN 8mm  $(\frac{5}{16}")\phi$  DRILLED HOLE— 4 75-250 (3-10) WELD 4 75-250 (3-10) ACROSS END 25.0 [0.98"] (TYP.) FLAT BAR AS PER SITE SPECIFIC DESIGN FLUSH SIDE OF SOUNDWALL ASSEMBLY TOP OF FOUNDATION ELEVATION VARIES SECTION - POST SECTION DETAIL
SCALE: N.T.S. TYPICAL GROUND MOUNTED STEEL POST DETAIL - SIDE VIEW SCALE: N.T.S. P.S. GENERAL REVISIONS DESIGNED CUSTOMER REF. 1 DEC 16 BRANCH P.O. SOUNDWALLS - STANDARD DRAWING CALL TOLL FREE IN NORTH AMERICA P.S. GENERAL REVISIONS **SOUNDWALLS** 29 SEP 15 DES. CHK 1-866-231-7867 STEEL POST DETAILS DRAWN BY R.E. 23 OCT 12 PROJECT STD NUMBER STD 30 NOV 12 R.E. ISSUED AS STANDARD TYPICAL GROUND MOUNTED STEEL POST DETAIL www.ailsoundwalls.com www.ail.ca DESCRIPTION DATE THIS DRAWING IS THE PROPERTY OF ATLANTIC INDUSTRIES LIMITED (AIL) AND MAY CONTAIN PROPRIETARY INFORMATION. WRITTEN APPROVAL MUST BE GIVEN BY AIL PRIOR TO ANY INFORMATION CONTAINED HEREIN BEING USED FOR ANY PURPOSE OTHER THAN THAT FOR WHICH IT WAS ISSUED. THIS DRAWING SHALL BE RETURNED TO AIL UPON REQUEST.