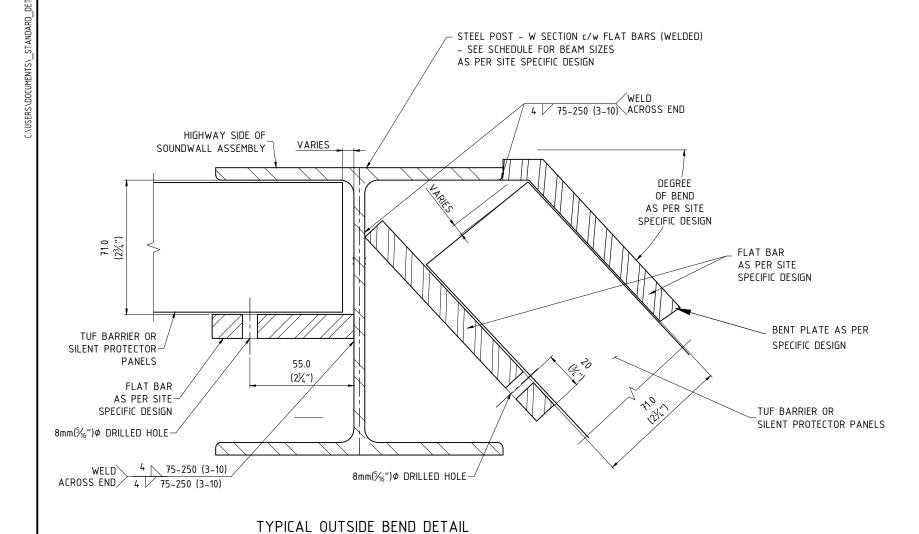

SCALE: N.T.S.

TYPICAL OUTSIDE 90° BEND DETAIL SCALE: N.T.S.

1 DEC 16 P.S. GENERAL REVISIONS GENERAL REVISIONS 29 SEP 15 P.S. 30 NOV 12 R.E. ISSUED AS STANDARD DESCRIPTION DATE

SOUND WALLS 1-866-231-7867

CALL TOLL FREE IN NORTH AMERICA

www.ailsoundwalls.com www.ail.ca

SOUNDWALLS - STANDARD DRAWING STEEL POST DETAILS TYPICAL OUTSIDE BEND DETAIL

DESIGNED BRANCH P.O. CUSTOMER REF. DES. CHK DWG. CHK P.A.S. 30 NOV 12 NUMBER STD

SCALE: N.T.S.