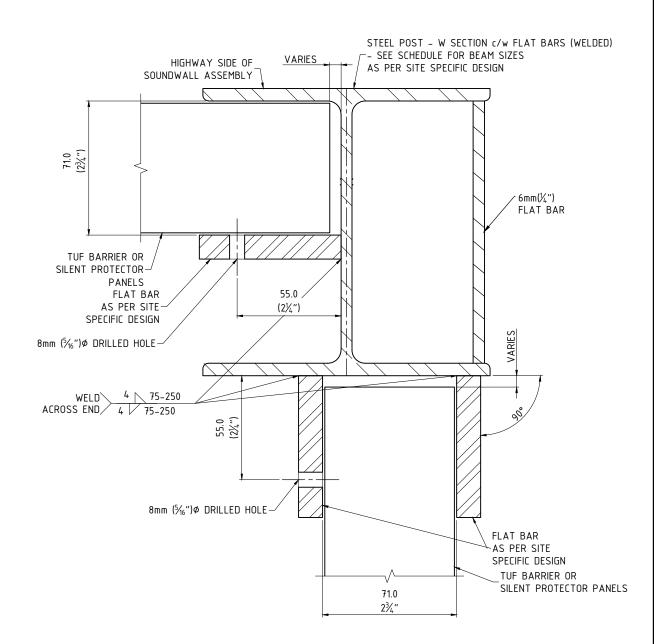

SCALE: N.T.S. TYPICAL GROUND MOUNTED STEEL POST DETAIL - SIDE VIEW SCALE: N.T.S. P.S. GENERAL REVISIONS DESIGNED CUSTOMER REF. 1 DEC 16 BRANCH P.O. SOUNDWALLS - STANDARD DRAWING CALL TOLL FREE IN NORTH AMERICA P.S. GENERAL REVISIONS **SOUNDWALLS** 29 SEP 15 DES. CHK 1-866-231-7867 STEEL POST DETAILS DRAWN BY R.E. 23 OCT 12 PROJECT STD NUMBER STD 30 NOV 12 R.E. ISSUED AS STANDARD TYPICAL GROUND MOUNTED STEEL POST DETAIL www.ailsoundwalls.com www.ail.ca DESCRIPTION DATE THIS DRAWING IS THE PROPERTY OF ATLANTIC INDUSTRIES LIMITED (AIL) AND MAY CONTAIN PROPRIETARY INFORMATION. WRITTEN APPROVAL MUST BE GIVEN BY AIL PRIOR TO ANY INFORMATION CONTAINED HEREIN BEING USED FOR ANY PURPOSE OTHER THAN THAT FOR WHICH IT WAS ISSUED. THIS DRAWING SHALL BE RETURNED TO AIL UPON REQUEST.





SCALE: N.T.S.



TYPICAL OUTSIDE 90° BEND DETAIL SCALE: N.T.S.

1 DEC 16 P.S. GENERAL REVISIONS GENERAL REVISIONS 29 SEP 15 P.S. 30 NOV 12 R.E. ISSUED AS STANDARD DESCRIPTION DATE

SOUND WALLS 1-866-231-7867

CALL TOLL FREE IN NORTH AMERICA

www.ailsoundwalls.com www.ail.ca

SOUNDWALLS - STANDARD DRAWING STEEL POST DETAILS TYPICAL OUTSIDE BEND DETAIL

DESIGNED BRANCH P.O. CUSTOMER REF. DES. CHK DWG. CHK P.A.S. 30 NOV 12 NUMBER STD



SCALE: N.T.S.



1 DEC 16 P.S. GENERAL REVISIONS P.S. 29 SEP 15 GENERAL REVISIONS 30 NOV 12 R.E. ISSUED AS STANDARD DESCRIPTION

SOUND WALLS 1-866-231-7867

CALL TOLL FREE IN NORTH AMERICA

www.ailsoundwalls.com www.ail.ca

SOUNDWALLS - STANDARD DRAWING STEEL POST DETAILS TYPICAL INSIDE 90° BEND DETAIL

DESIGNED BRANCH P.O. CUSTOMER REF. DES. CHK DRAWN BY R.E. 23 OCT 12 PROJ