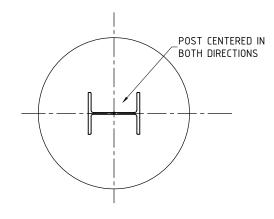

SCALE: NTS

1 DEC 2016 P.S. GENERAL REVISIONS

30 NOV 12 R.E. ISSUED AS STANDARD

NOTES:

1. DIMENSIONS ARE IN MILLIMETRES [INCHES]

(4) - ANCHOR RODS AS PER SITE SPECIFIC DESIGN

SECTION - TYP. CROSS SECTION

SECTION - TYP. CROSS SECTION