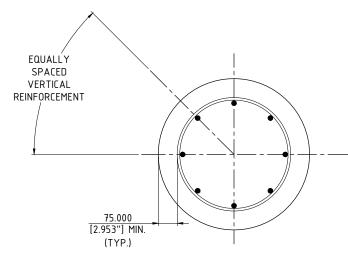

SCALE: NTS

1 DEC 2016 P.S. GENERAL REVISIONS

30 NOV 12 R.E. ISSUED AS STANDARD

NOTES:

1. DIMENSIONS ARE IN MILLIMETRES [INCHES]

(4) - ANCHOR RODS AS PER SITE SPECIFIC DESIGN

SECTION - TYP. CROSS SECTION

SECTION - TYP. CROSS SECTION

DESIGNED BRANCH P.O. CUSTOMER REF. DES. CHK DWG. CHK P.A.S. 30 NOV 12 NUMBER STD © ATLANTIC INDUSTRIES LIMITED (2012)

www.ail.ca

NOTES:

1. DIMENSIONS ARE IN MILLIMETRES [INCHES]

SECTION - TYP. CROSS SECTION
- SCALE: N.T.S.