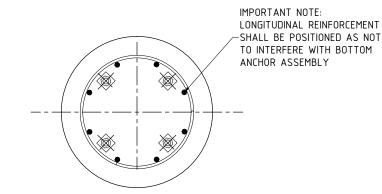

SCALE: NTS

1 DEC 2016 P.S. GENERAL REVISIONS

30 NOV 12 R.E. ISSUED AS STANDARD

NOTES:

1. DIMENSIONS ARE IN MILLIMETRES [INCHES]

(4) - ANCHOR RODS AS PER SITE SPECIFIC DESIGN

SECTION - TYP. CROSS SECTION

SECTION - TYP. CROSS SECTION