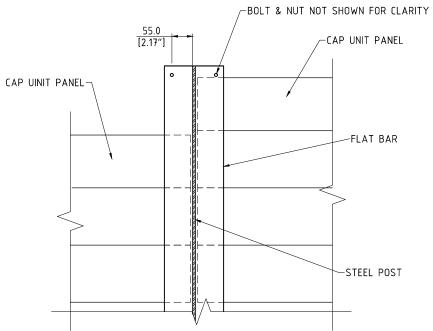

6¢ x 50 LONG (¼"¢ x 2")

-GALVANIZED BOLT & NUT

(TYP.)

-CAP UNIT PANEL

G

USE THE HOLE ABOVE TOP PANEL FOR PANEL RETENTION ASSEMBLY - IN SOME CASES AN ADDITIONAL HOLE WILL NEED TO BE FIELD DRILLED - ANY PORTION OF STEEL LEFT BARE SHALL BE TREATED WITH TWO COATS OF ZINC RICH PAINT CONFORMING TO CGSB-1-GP-181 - SEE INSTALLATION NOTES