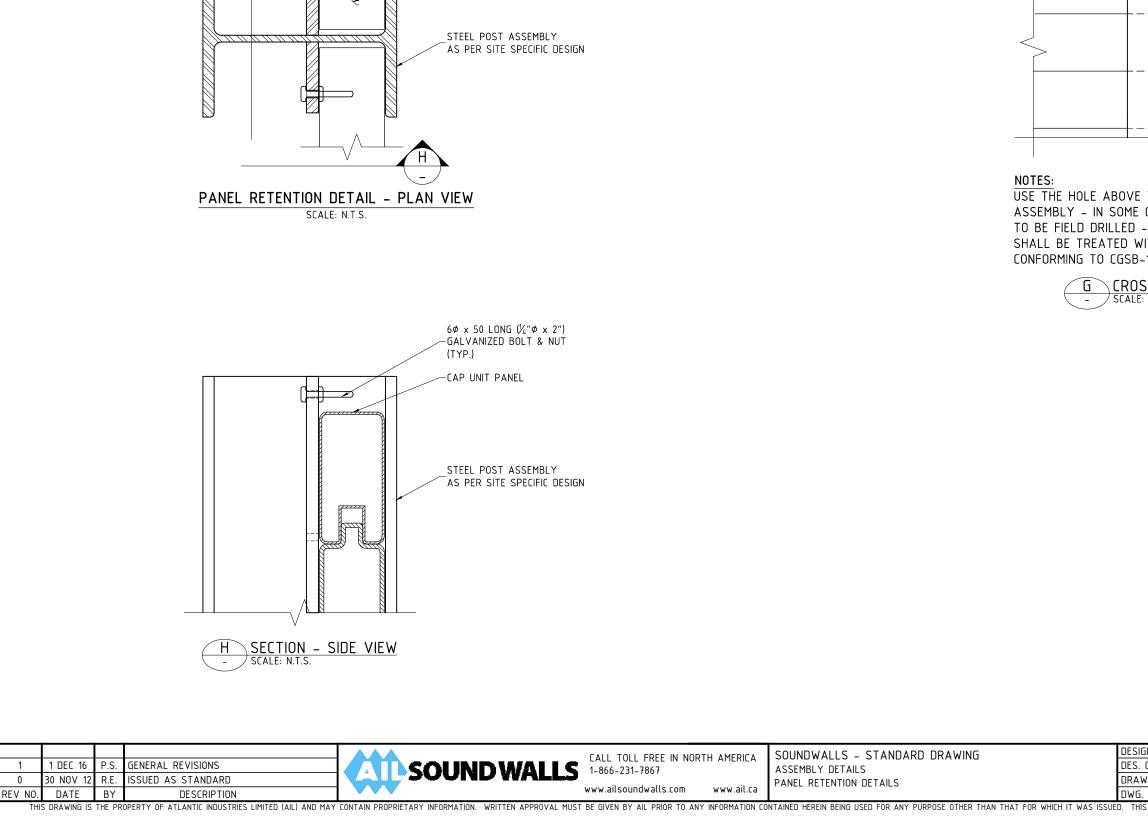

6¢ x 50 LONG (¼"¢ x 2")

-GALVANIZED BOLT & NUT

(TYP.)

-CAP UNIT PANEL

G

USE THE HOLE ABOVE TOP PANEL FOR PANEL RETENTION ASSEMBLY - IN SOME CASES AN ADDITIONAL HOLE WILL NEED TO BE FIELD DRILLED - ANY PORTION OF STEEL LEFT BARE SHALL BE TREATED WITH TWO COATS OF ZINC RICH PAINT CONFORMING TO CGSB-1-GP-181 - SEE INSTALLATION NOTES