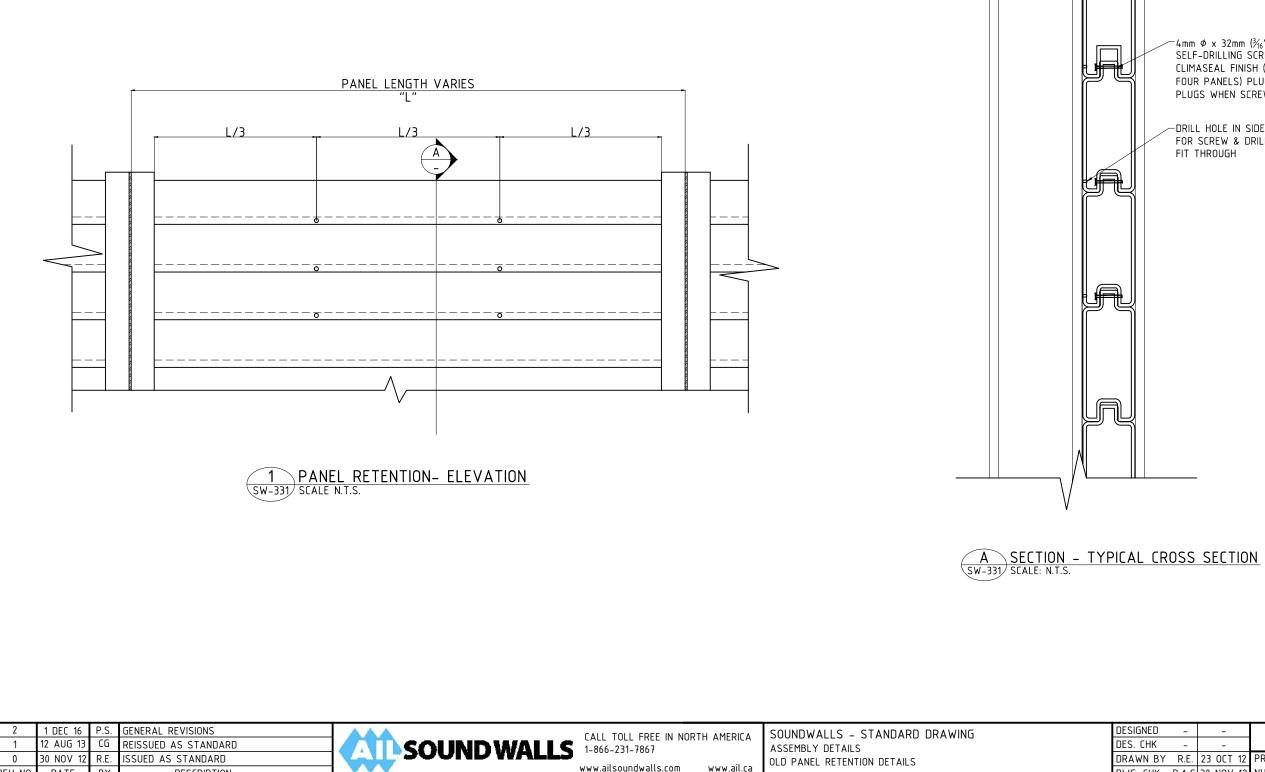

-4mm  $\phi$  x 32mm ( $\frac{3}{16}$ " $\phi$  x 1 $\frac{1}{4}$ ") LONG SELF-DRILLING SCREWS WITH CLIMASEAL FINISH (CONNECTING TOP FOUR PANELS) PLUG WITH PROVIDED PLUGS WHEN SCREWS INSTALLED

-DRILL HOLE IN SIDE OF RAIL FOR SCREW & DRILL BIT TO FIT THROUGH

| NED                                                                                 | -      | – BRANCH P.O. |      |    |         |     |   | CUSTOMER REF. |     |                 |      |      |
|-------------------------------------------------------------------------------------|--------|---------------|------|----|---------|-----|---|---------------|-----|-----------------|------|------|
| ТΗК                                                                                 | -      | -             | -    |    | _       |     |   | -             |     |                 |      |      |
| NBY                                                                                 | R.E.   | 23 00         | CT 1 | 12 | PROJECT | STD | П |               |     | DWGCW           | 221  | REV. |
| CHK                                                                                 | P.A.S. | 30 NC         | ٧C   | 12 | NUMBER  | 210 | D | RAW           | DNI | NO. <b>JW</b> . | וככ- | 2    |
| DRAWING SHALL BE RETURNED TO AIL UPON REQUEST. © ATLANTIC INDUSTRIES LIMITED (2012) |        |               |      |    |         |     |   |               |     |                 |      |      |