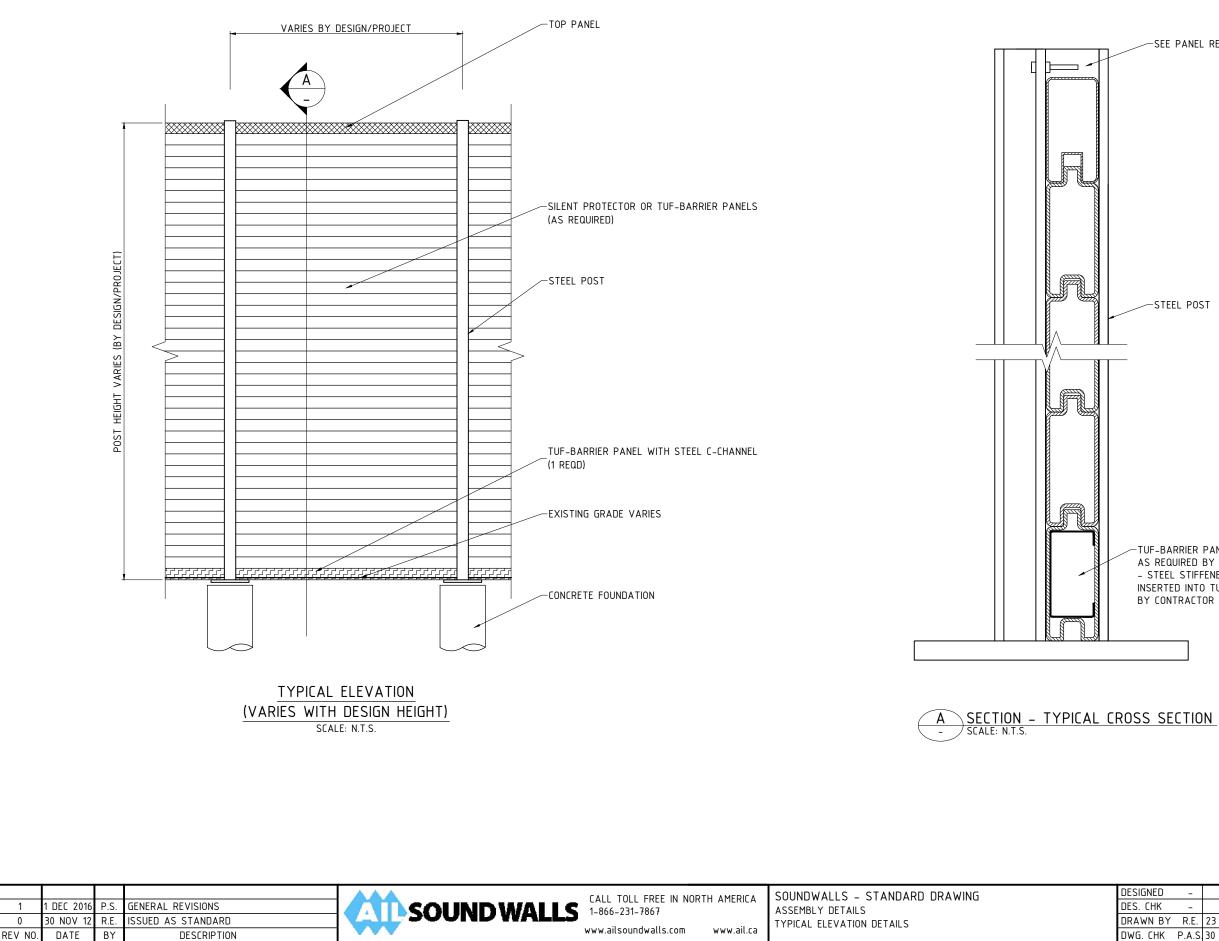

-SEE PANEL RETENTION DETAILS

-STEEL POST

-TUF-BARRIER PANEL WITH STEEL STIFFENER AS REQUIRED BY DESIGN - STEEL STIFFENER SUPPLIED BY AIL ARE TO INSERTED INTO TUF BARRIER PANEL ON SITE BY CONTRACTOR

|       |                                                                                     |       |      |         |          |   | -             |    |                |     |      |
|-------|-------------------------------------------------------------------------------------|-------|------|---------|----------|---|---------------|----|----------------|-----|------|
| NED   | -                                                                                   | -     |      | BRA     | NCH P.O. |   | CUSTOMER REF. |    |                |     |      |
| ΗK    | -                                                                                   | -     |      |         | -        |   | -             |    |                |     |      |
| NBY   | R.E.                                                                                | 23 OC | F 12 | PROJECT | стп      | П | RAWIN         | C. | DWGCI          | 200 | REV. |
| CHK   | P.A.S.                                                                              | 30 NO | / 12 | NUMBER  | 210      | D | RAWIN         | U  | NO. <b>JW-</b> | JVV | 1    |
| DRAWI | DRAWING SHALL BE RETURNED TO AIL UPON REQUEST. © ATLANTIC INDUSTRIES LIMITED (2012) |       |      |         |          |   |               |    |                |     |      |