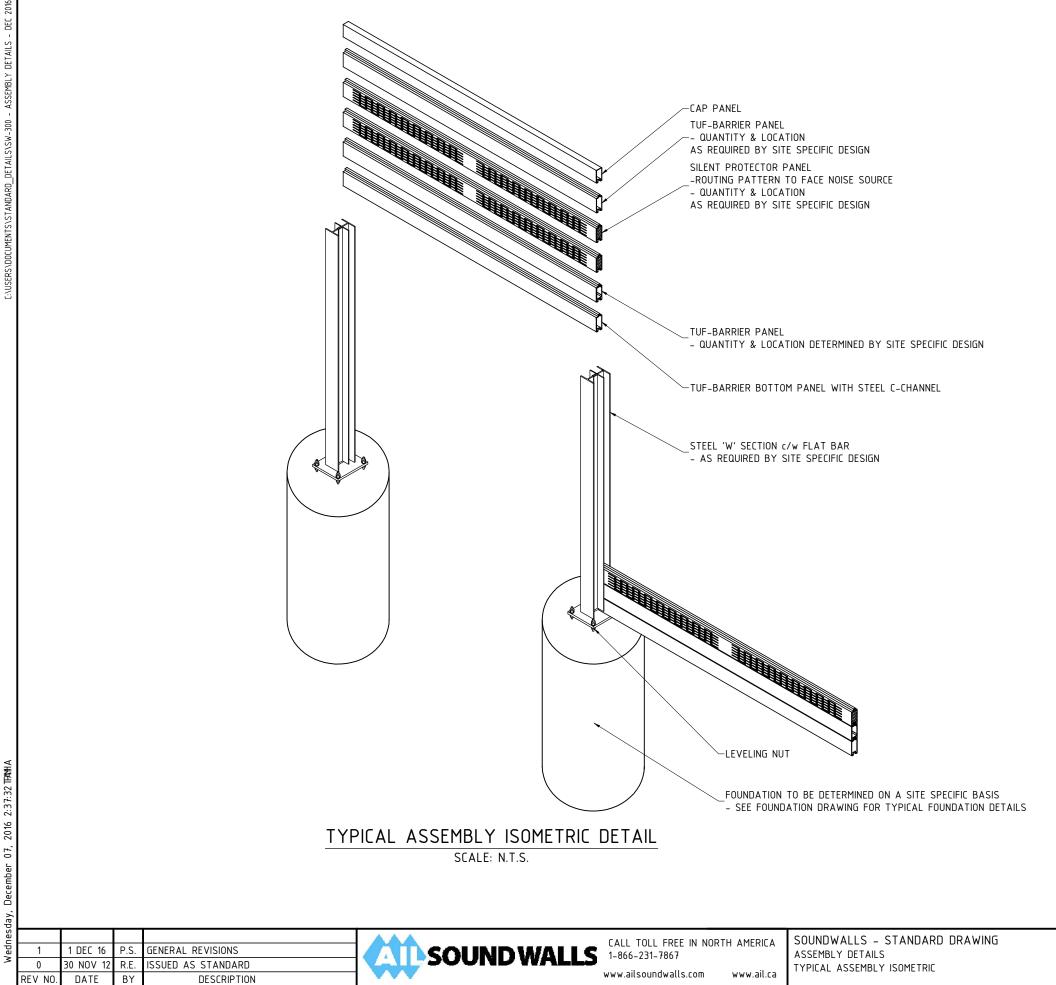

-4mm  $\phi$  x 32mm ( $\frac{3}{16}$ " $\phi$  x 1 $\frac{1}{4}$ ") LONG SELF-DRILLING SCREWS WITH CLIMASEAL FINISH (CONNECTING TOP FOUR PANELS) PLUG WITH PROVIDED PLUGS WHEN SCREWS INSTALLED

-DRILL HOLE IN SIDE OF RAIL FOR SCREW & DRILL BIT TO FIT THROUGH