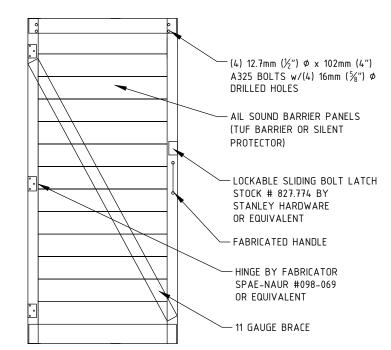

## TYPICAL GATE FRAME DETAIL SCALE: N.T.S.

TYPICAL GATE DOOR DETAIL
SCALE: N.T.S.

| Wednesd |         |           |      |                    |  |  |  |  |
|---------|---------|-----------|------|--------------------|--|--|--|--|
|         |         |           |      |                    |  |  |  |  |
|         | 1       | 1 DEC 16  | P.S. | GENERAL REVISIONS  |  |  |  |  |
|         | 0       | 30 NOV 12 | R.E. | ISSUED AS STANDARD |  |  |  |  |
|         | REV NO. | DATE      | RY   | DESCRIPTION        |  |  |  |  |

SOUND WALLS

CALL TOLL FREE
1-866-231-7867

www.ailsquindwall

CALL TOLL FREE IN NORTH AMERICA

www.ailsoundwalls.com www.ail.ca

SOUNDWALLS - STANDARD DRAWING ACCESSORIES SINGLE DOOR GATE ASSEMBLY DETAILS

| DESIGNED | -      | -         | BRANCH P.O. |     |    | CUSTOMER REF. |            |     |
|----------|--------|-----------|-------------|-----|----|---------------|------------|-----|
| DES. CHK | -      | -         |             | -   |    | -             |            |     |
| DRAWN BY | R.E.   | 23 OCT 12 | PROJECT     | CTD | ח  | RAWING        | DWGCIJ 110 | REV |
| DWG. CHK | P.A.S. | 30 NOV 1  | NUMBER      | טוכ | וט | RAWINU        | NO. 3W-4IV | 1   |