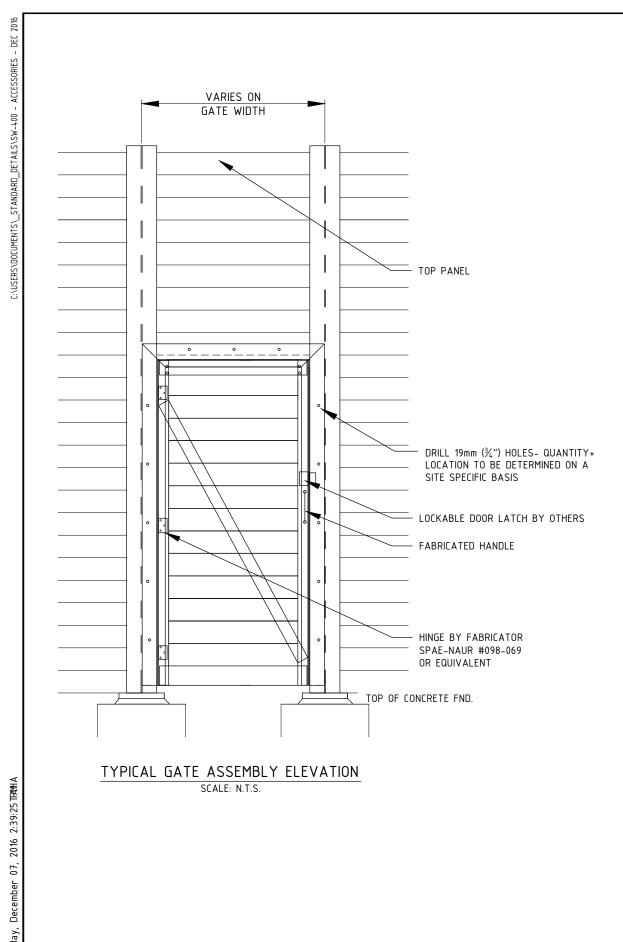

## TYPICAL GATE FRAME DETAIL SCALE: N.T.S.

TYPICAL GATE DOOR DETAIL
SCALE: N.T.S.

| Wednesd |         |           |      |                    |  |  |  |  |
|---------|---------|-----------|------|--------------------|--|--|--|--|
|         |         |           |      |                    |  |  |  |  |
|         | 1       | 1 DEC 16  | P.S. | GENERAL REVISIONS  |  |  |  |  |
|         | 0       | 30 NOV 12 | R.E. | ISSUED AS STANDARD |  |  |  |  |
|         | REV NO. | DATE      | RY   | DESCRIPTION        |  |  |  |  |

SOUND WALLS

CALL TOLL FREE
1-866-231-7867

www.ailsquindwall

CALL TOLL FREE IN NORTH AMERICA

www.ailsoundwalls.com www.ail.ca

SOUNDWALLS - STANDARD DRAWING ACCESSORIES SINGLE DOOR GATE ASSEMBLY DETAILS

| DESIGNED | -      | -         | BRANCH P.O. |     |    | CUSTOMER REF. |            |     |
|----------|--------|-----------|-------------|-----|----|---------------|------------|-----|
| DES. CHK | -      | -         |             | -   |    | -             |            |     |
| DRAWN BY | R.E.   | 23 OCT 12 | PROJECT     | CTD | ח  | RAWING        | DWGCIJ 110 | REV |
| DWG. CHK | P.A.S. | 30 NOV 1  | NUMBER      | טוכ | וט | RAWINU        | NO. 3W-4IV | 1   |