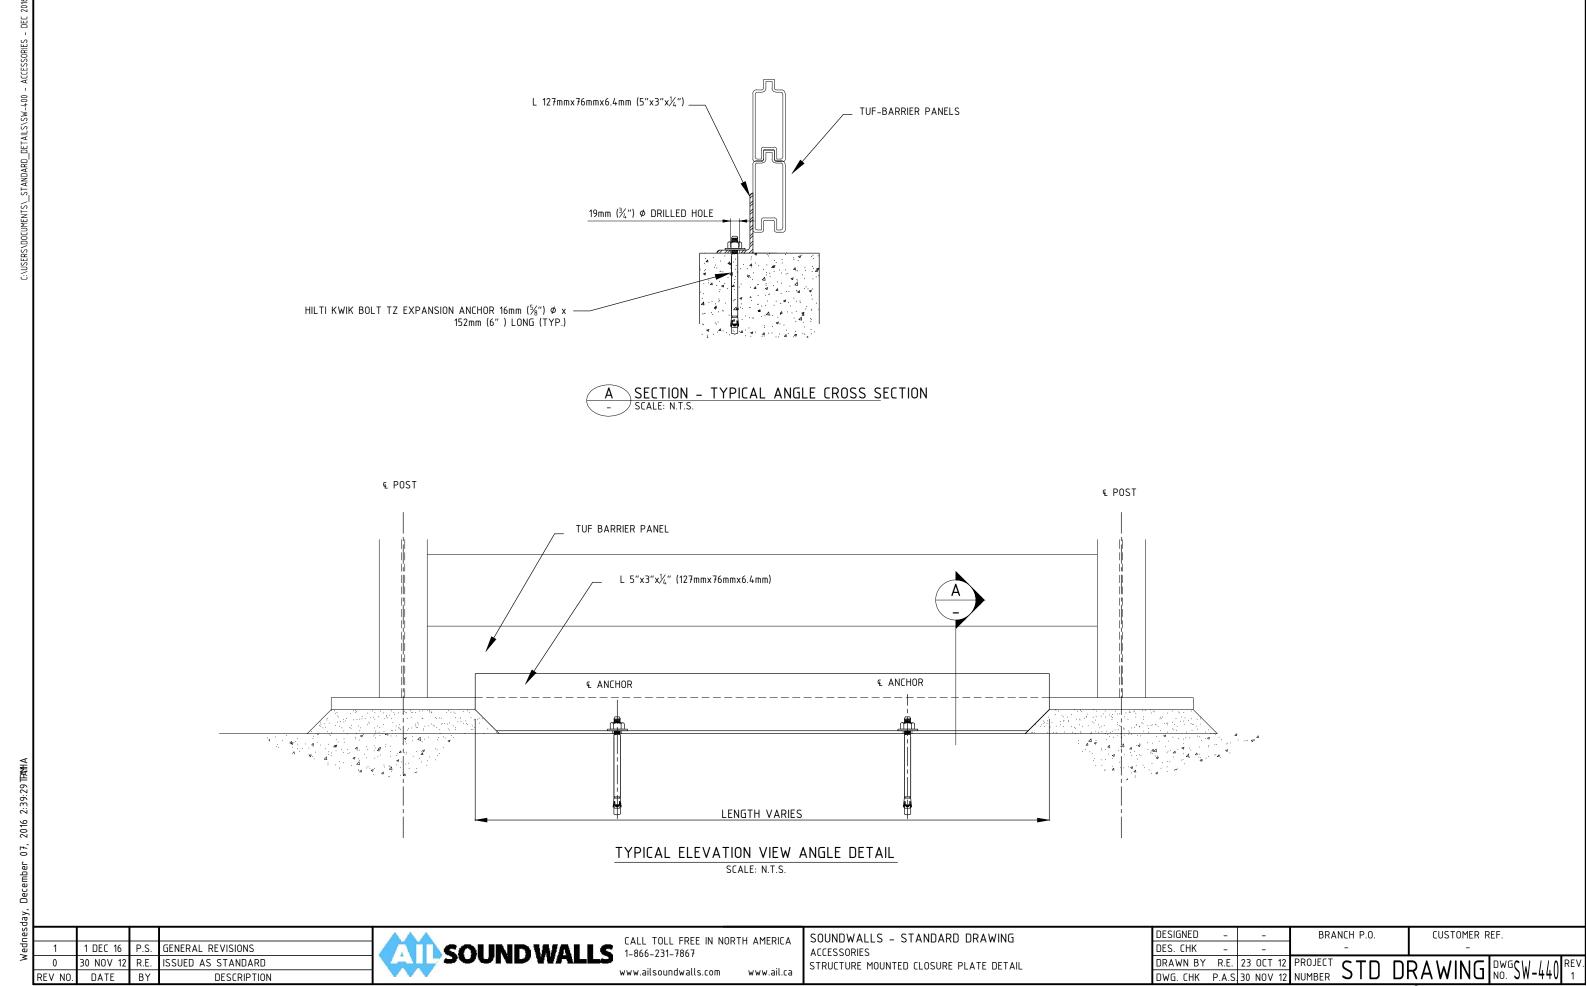

8'-0")

2743mm (9'-0")

3048mm (10'-0")

2134mm (7'-0") 2438mm (8'-0")

2743mm (9'-0")

3048mm (10'-0")

2134mm (7'-0") 2438mm (8'-0")

2743mm (9'-0")

3048mm (10'-0") 2134mm (7'-0")

2438mm (8'-0")

2743mm (9'-0")

3048mm (10'-0") 2134mm (7'-0")

2438mm (8'-0")

2743mm (9'-0")

3048mm (10'-0")

© ATLANTIC INDUSTRIES LIMITED (2012)





30 NOV 12 R.E. ISSUED AS STANDARD DESCRIPTION

SOUND WALLS 1-866-231-7867 www.ailsoundwalls.com

CALL TOLL FREE IN NORTH AMERICA

www.ail.ca

SOUNDWALLS - STANDARD DRAWING ACCESSORIES DOOR FRAME CROSS SECTION

DESIGNED CUSTOMER REF. BRANCH P.O. DES. CHK DRAWN BY R.E. 23 OCT 12 PROJECT STD DRAWING DWGSW.



ANT IN ORDANIA CONTAINED FIELD SEED FOR ANT FOR OSE OTHER THAN THAT FOR WHICH IT WAS 1330ED. THIS DRAWING STREET DE RETORNED TO ALL OF OR REGULAST.