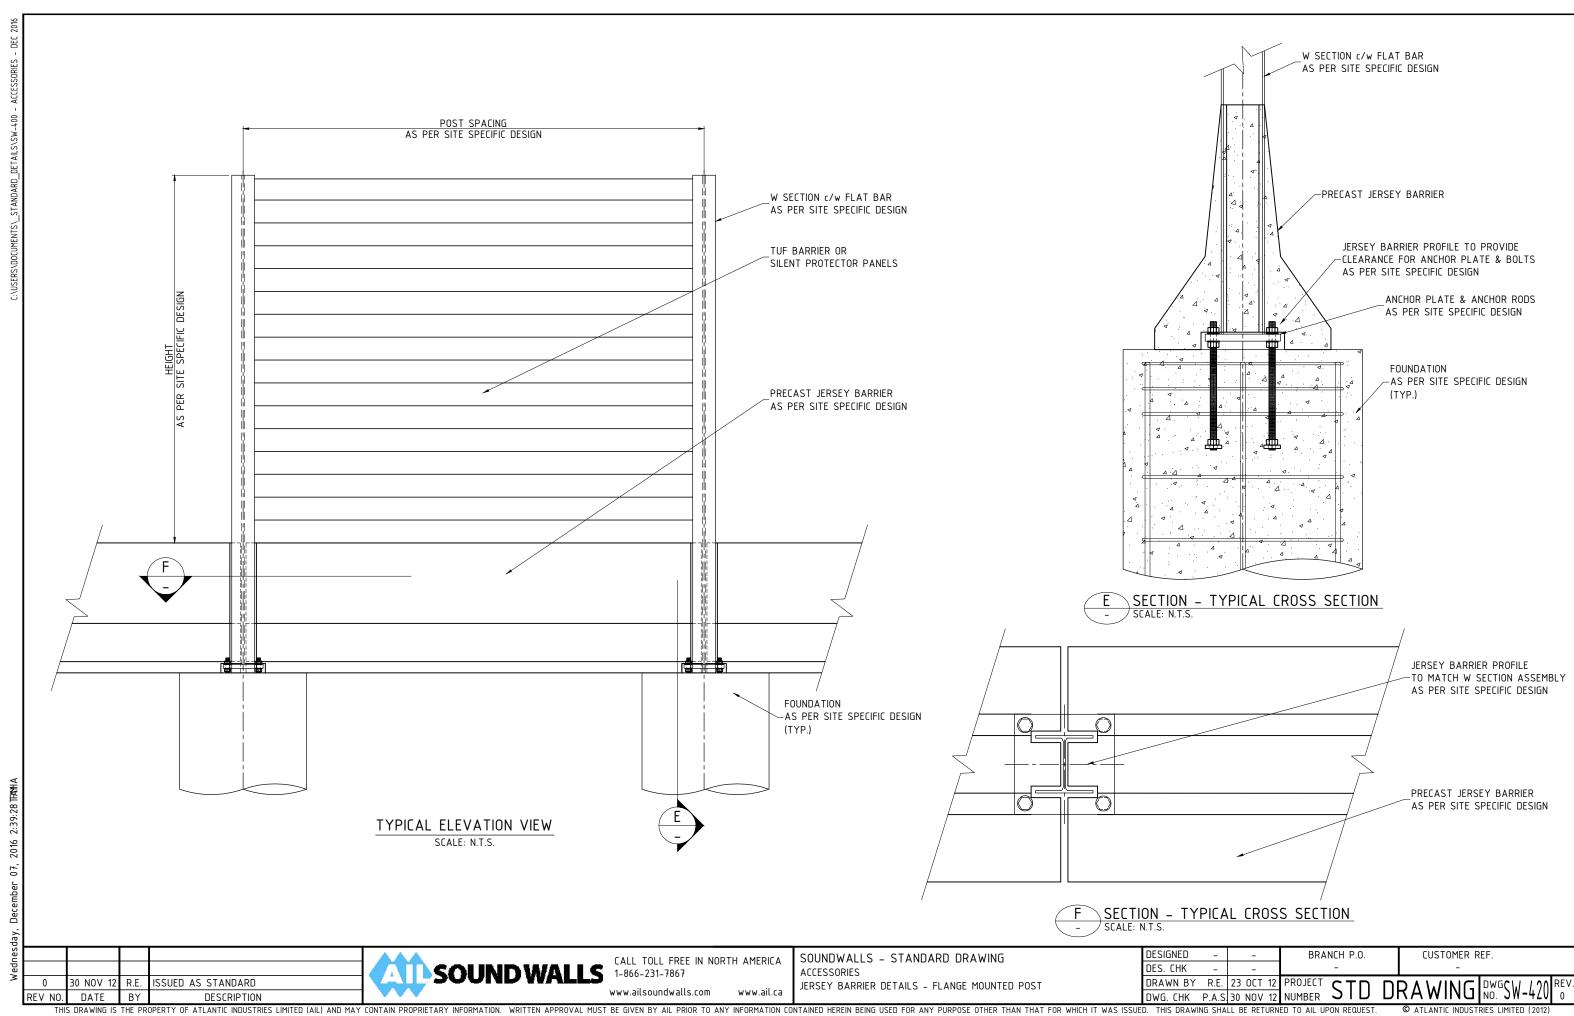

mm (8'-0")

2743mm (9'-0")

3048mm (10'-0")

2134mm (7'-0") 2438mm (8'-0")

2743mm (9'-0")

3048mm (10'-0")

2134mm (7'-0") 2438mm (8'-0")

2743mm (9'-0")

3048mm (10'-0") 2134mm (7'-0")

2438mm (8'-0")

2743mm (9'-0")

3048mm (10'-0") 2134mm (7'-0")

2438mm (8'-0")

2743mm (9'-0")

3048mm (10'-0")

© ATLANTIC INDUSTRIES LIMITED (2012)





30 NOV 12 R.E. ISSUED AS STANDARD DESCRIPTION

SOUND WALLS 1-866-231-7867 www.ailsoundwalls.com

CALL TOLL FREE IN NORTH AMERICA

www.ail.ca

SOUNDWALLS - STANDARD DRAWING ACCESSORIES DOOR FRAME CROSS SECTION

DESIGNED CUSTOMER REF. BRANCH P.O. DES. CHK DRAWN BY R.E. 23 OCT 12 PROJECT STD DRAWING DWGSW.



ANT IN ORDANIA CONTAINED FIELD SEED FOR ANT FOR OSE OTHER THAN THAT FOR WHICH IT WAS 1330ED. THIS DRAWING STREET DE RETORNED TO ALL OF OR REGULAST.