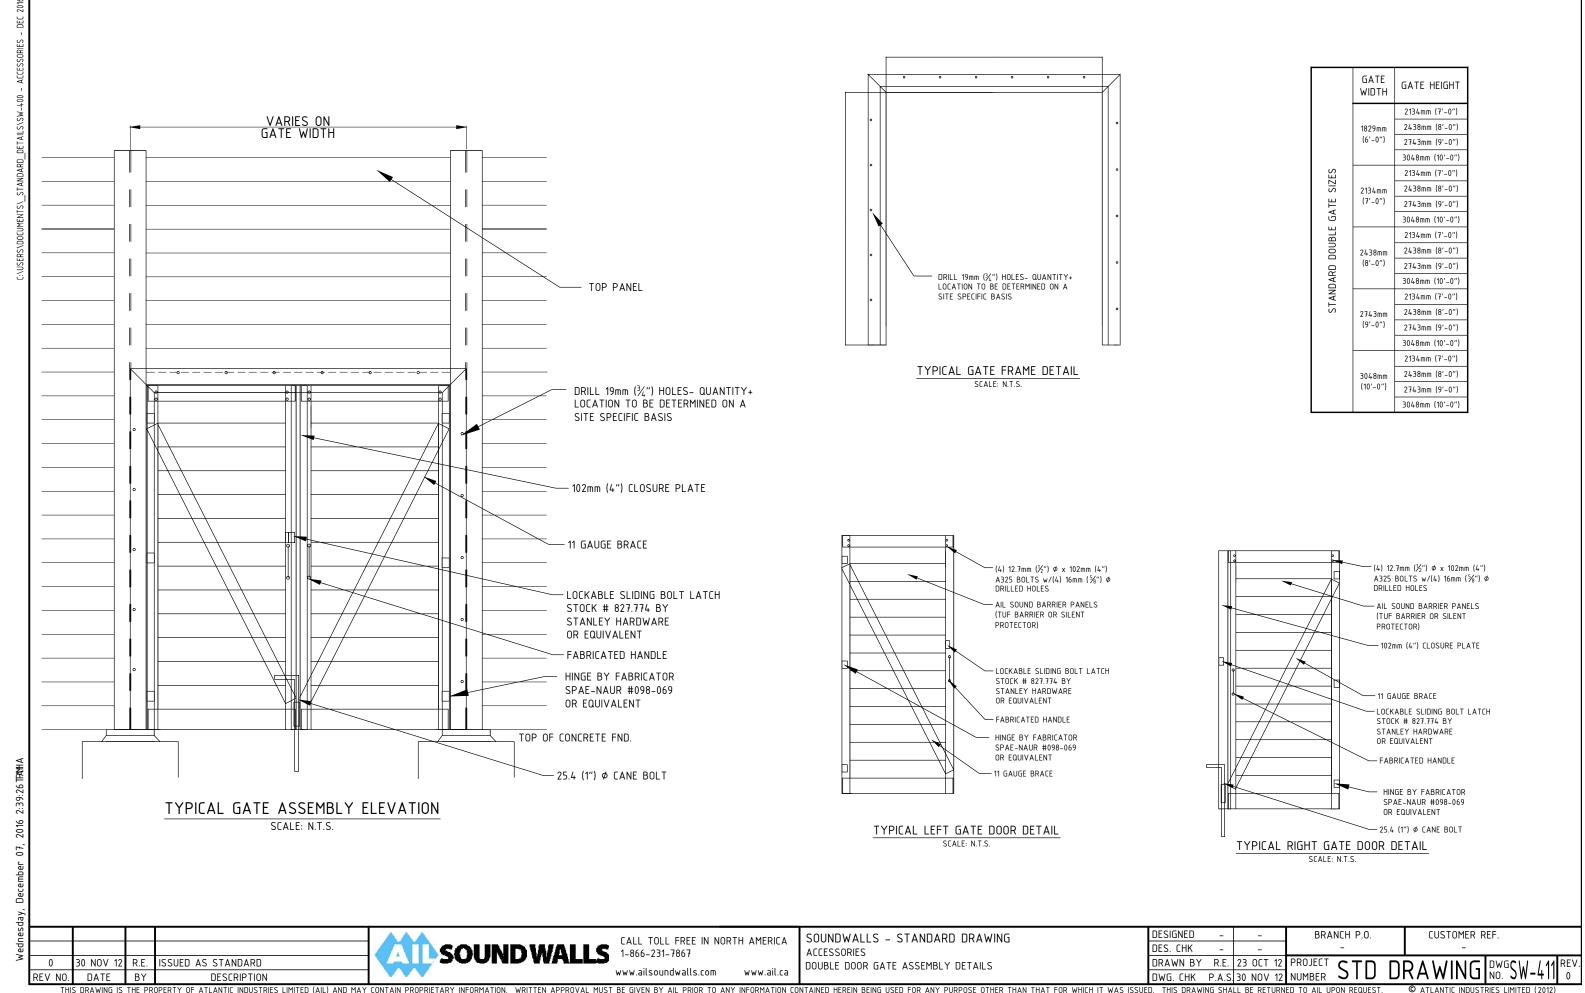

GATE

WIDTH

914mm

(3'-0")

1067mm

(3'-6")

(4'-0'')

1372mm

(4'-6")

1524mm

(5'-0")

SIZES

GATE

SINGLE

STANDARD

GATE HEIGHT

2134mm (7'-0") 2438mm (8'-0")

2743mm (9'-0")

3048mm (10'-0")

2134mm (7'-0") 2438mm (8'-0")

2743mm (9'-0")

3048mm (10'-0")

2134mm (7'-0") 2438mm (8'-0")

2743mm (9'-0")

3048mm (10'-0") 2134mm (7'-0")

2438mm (8'-0")

2743mm (9'-0")

3048mm (10'-0") 2134mm (7'-0")

2438mm (8'-0")

2743mm (9'-0")

3048mm (10'-0")

© ATLANTIC INDUSTRIES LIMITED (2012)

30 NOV 12 R.E. ISSUED AS STANDARD DESCRIPTION

SOUND WALLS 1-866-231-7867 www.ailsoundwalls.com

CALL TOLL FREE IN NORTH AMERICA

www.ail.ca

SOUNDWALLS - STANDARD DRAWING ACCESSORIES DOOR FRAME CROSS SECTION

DESIGNED CUSTOMER REF. BRANCH P.O. DES. CHK DRAWN BY R.E. 23 OCT 12 PROJECT STD DRAWING DWGSW.

ANT IN ORDANIA CONTAINED FIELD SEED FOR ANT FOR OSE OTHER THAN THAT FOR WHICH IT WAS 1330ED. THIS DRAWING STREET DE RETORNED TO ALL OF OR REGULAST.