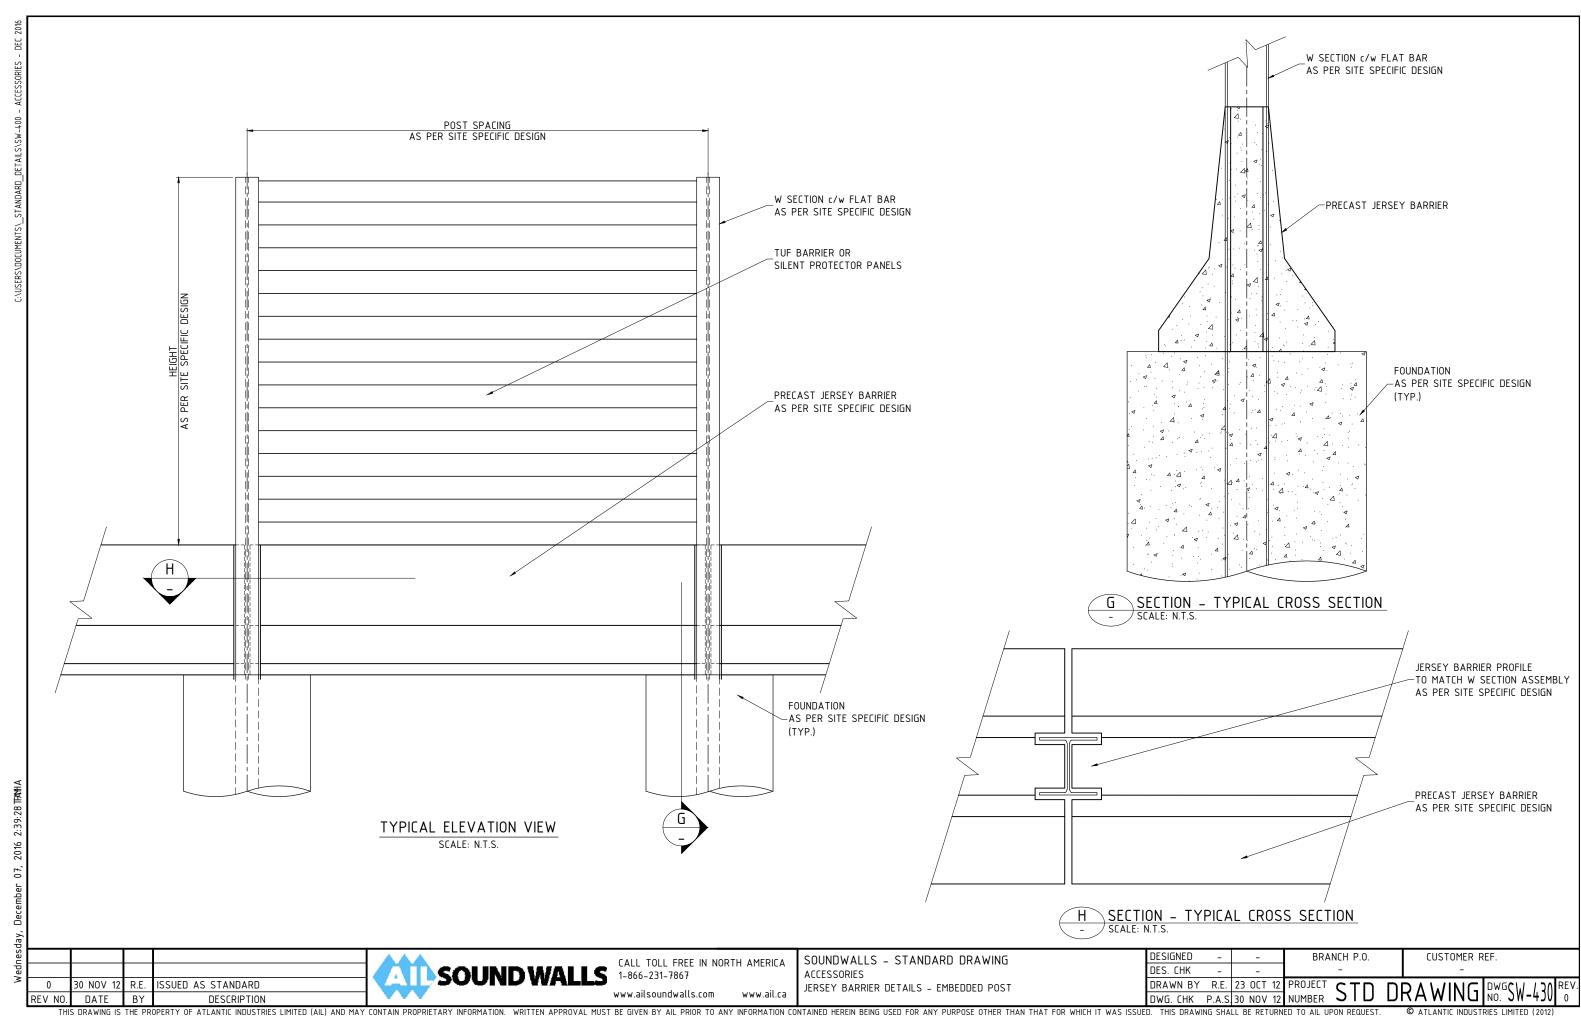

(8'-0")

2743mm (9'-0")

3048mm (10'-0")

2134mm (7'-0") 2438mm (8'-0")

2743mm (9'-0")

3048mm (10'-0")

2134mm (7'-0") 2438mm (8'-0")

2743mm (9'-0")

3048mm (10'-0") 2134mm (7'-0")

2438mm (8'-0")

2743mm (9'-0")

3048mm (10'-0") 2134mm (7'-0")

2438mm (8'-0")

2743mm (9'-0")

3048mm (10'-0")

© ATLANTIC INDUSTRIES LIMITED (2012)





30 NOV 12 R.E. ISSUED AS STANDARD DESCRIPTION

SOUND WALLS 1-866-231-7867 www.ailsoundwalls.com

CALL TOLL FREE IN NORTH AMERICA

www.ail.ca

SOUNDWALLS - STANDARD DRAWING ACCESSORIES DOOR FRAME CROSS SECTION

DESIGNED CUSTOMER REF. BRANCH P.O. DES. CHK DRAWN BY R.E. 23 OCT 12 PROJECT STD DRAWING DWGSW.



ANT IN ORDANIA CONTAINED FIELD SEED FOR ANT FOR OSE OTHER THAN THAT FOR WHICH IT WAS 1330ED. THIS DRAWING STREET DE RETORNED TO ALL OF OR REGULAST.