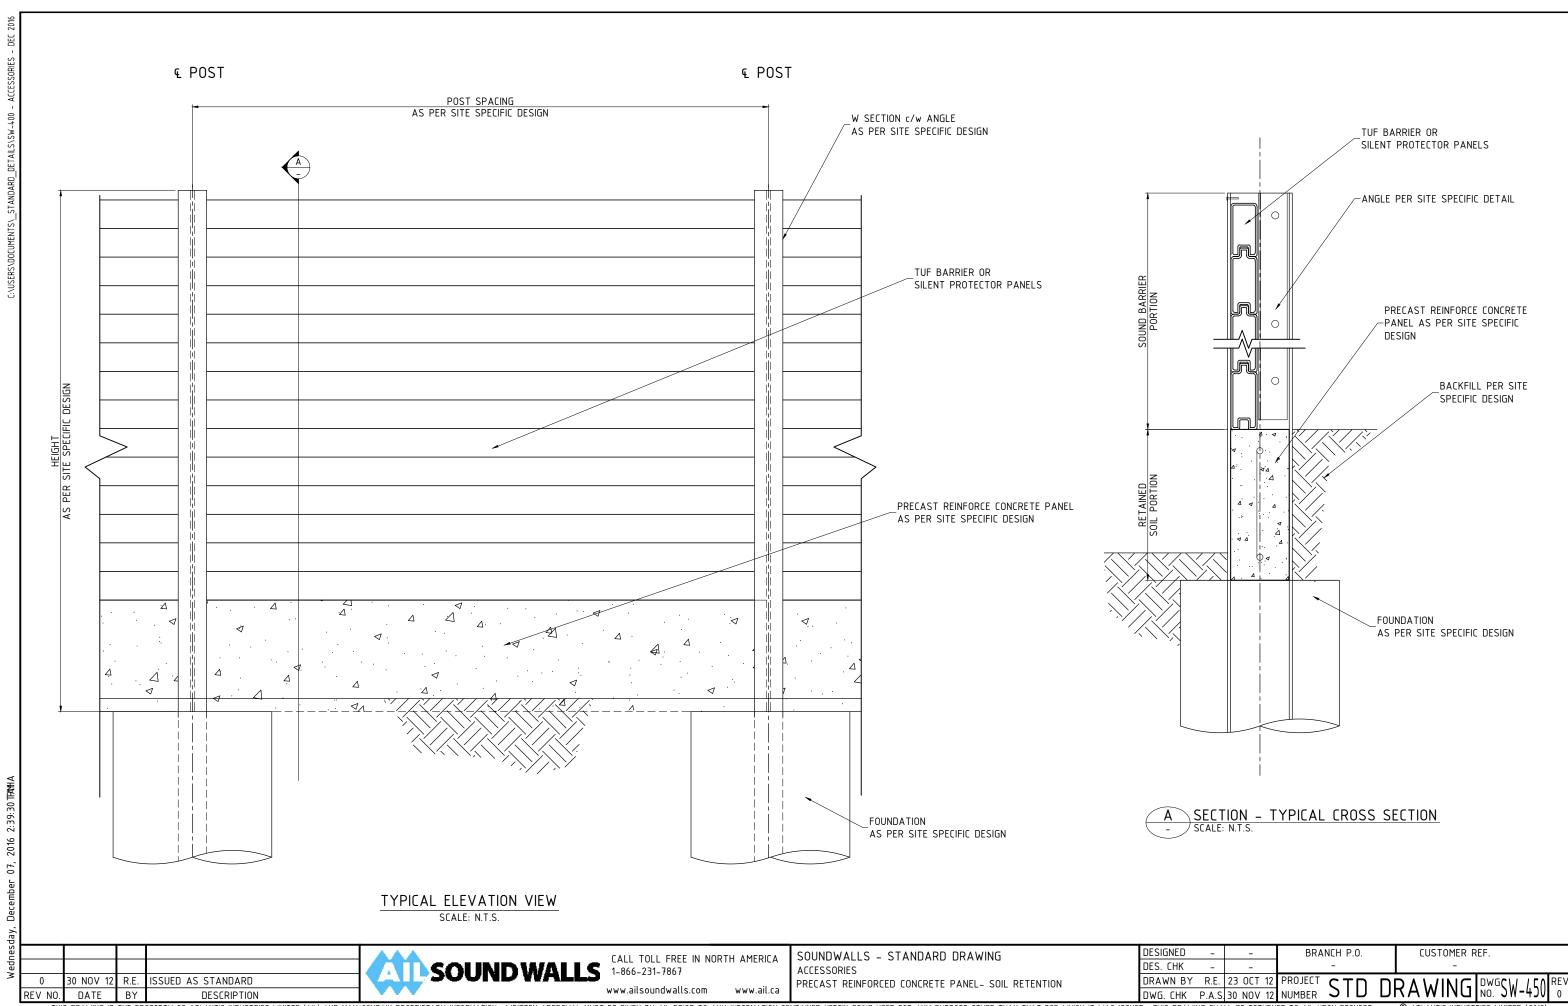

-0")

2743mm (9'-0")

3048mm (10'-0")

2134mm (7'-0") 2438mm (8'-0")

2743mm (9'-0")

3048mm (10'-0")

2134mm (7'-0") 2438mm (8'-0")

2743mm (9'-0")

3048mm (10'-0") 2134mm (7'-0")

2438mm (8'-0")

2743mm (9'-0")

3048mm (10'-0") 2134mm (7'-0")

2438mm (8'-0")

2743mm (9'-0")

3048mm (10'-0")

© ATLANTIC INDUSTRIES LIMITED (2012)





30 NOV 12 R.E. ISSUED AS STANDARD DESCRIPTION

SOUND WALLS 1-866-231-7867 www.ailsoundwalls.com

CALL TOLL FREE IN NORTH AMERICA

www.ail.ca

SOUNDWALLS - STANDARD DRAWING ACCESSORIES DOOR FRAME CROSS SECTION

DESIGNED CUSTOMER REF. BRANCH P.O. DES. CHK DRAWN BY R.E. 23 OCT 12 PROJECT STD DRAWING DWGSW.



ANT IN ORDANIA CONTAINED FIELD SEED FOR ANT FOR OSE OTHER THAN THAT FOR WHICH IT WAS 1330ED. THIS DRAWING STREET DE RETORNED TO ALL OF OR REGULAST.