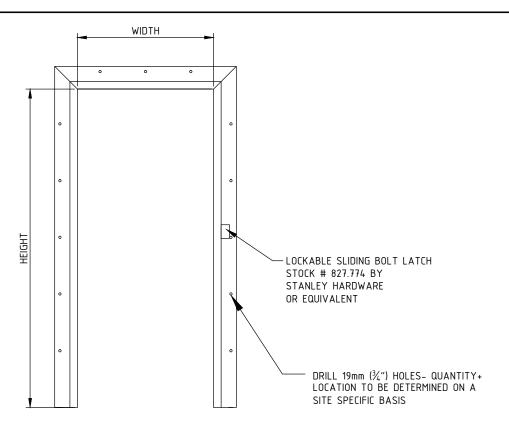

## TYPICAL GATE FRAME DETAIL SCALE: N.T.S.

TYPICAL GATE DOOR DETAIL
SCALE: N.T.S.

| Wednesd |         |           |      |                    |  |  |  |  |
|---------|---------|-----------|------|--------------------|--|--|--|--|
|         |         |           |      |                    |  |  |  |  |
|         | 1       | 1 DEC 16  | P.S. | GENERAL REVISIONS  |  |  |  |  |
|         | 0       | 30 NOV 12 | R.E. | ISSUED AS STANDARD |  |  |  |  |
|         | REV NO. | DATE      | RY   | DESCRIPTION        |  |  |  |  |

SOUND WALLS

CALL TOLL FREE
1-866-231-7867

www.ailsquindwall

CALL TOLL FREE IN NORTH AMERICA

www.ailsoundwalls.com www.ail.ca

SOUNDWALLS - STANDARD DRAWING ACCESSORIES SINGLE DOOR GATE ASSEMBLY DETAILS

| DESIGNED | -      | -         | BRANCH P.O. |     |    | CUSTOMER REF. |            |     |
|----------|--------|-----------|-------------|-----|----|---------------|------------|-----|
| DES. CHK | -      | -         |             | -   |    | -             |            |     |
| DRAWN BY | R.E.   | 23 OCT 12 | PROJECT     | CTD | ח  | RAWING        | DWGCIJ 110 | REV |
| DWG. CHK | P.A.S. | 30 NOV 1  | NUMBER      | טוכ | וט | RAWINU        | NO. 3W-4IV | 1   |