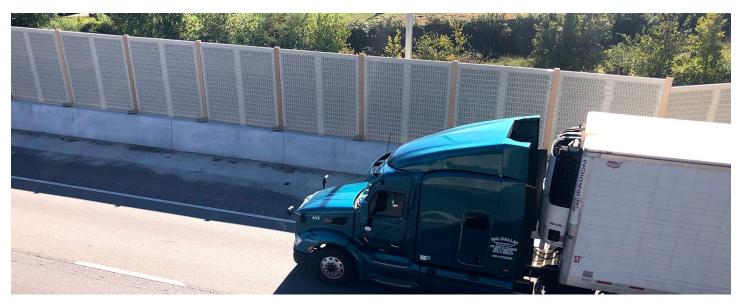

#### Second noise barrier wall for AR DOT in this area

As part of this effort, a new highway noise barrier wall was required to protect nearby residents from increased traffic noise along I-40. AR DOT was already familiar with the performance of our Silent-Protector (Absorptive) product from a previous project in Little Rock, and we were again selected for this 1,300' installation.

#### Highway noise wall mounted to concrete barriers

This was also our second AR DOT highway noise barrier wall with Manhattan Road & Bridge as the contractor. We were able to use a similar attachment to mount our wall to the concrete barriers, once we had the approval of the general contractor and the barrier designer. Needless to say, our experience with similar structure-mounted applications was appreciated.