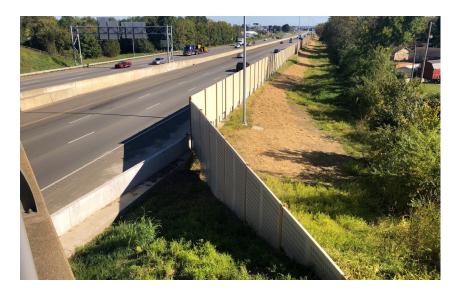

#### Second noise barrier wall for AR DOT in this area

As part of this effort, a new highway noise barrier wall was required to protect nearby residents from increased traffic noise along I-40. AR DOT was already familiar with the performance of our Silent-Protector (Absorptive) product from a previous project in Little Rock, and we were again selected for this 1,300' installation.

#### Highway noise wall mounted to concrete barriers

This was also our second AR DOT highway noise barrier wall with Manhattan Road & Bridge as the contractor. We were able to use a similar attachment to mount our wall to the concrete barriers, once we had the approval of the general contractor and the barrier designer. Needless to say, our experience with similar structure-mounted applications was appreciated.