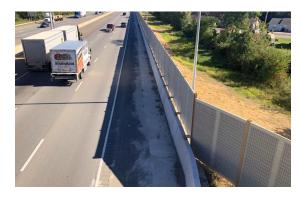

#### Second noise barrier wall for AR DOT in this area

As part of this effort, a new highway noise barrier wall was required to protect nearby residents from increased traffic noise along I-40. AR DOT was already familiar with the performance of our Silent-Protector (Absorptive) product from a previous project in Little Rock, and we were again selected for this 1,300' installation.

#### Highway noise wall mounted to concrete barriers

This was also our second AR DOT highway noise barrier wall with Manhattan Road & Bridge as the contractor. We were able to use a similar attachment to mount our wall to the concrete barriers, once we had the approval of the general contractor and the barrier designer. Needless to say, our experience with similar structure-mounted applications was appreciated.