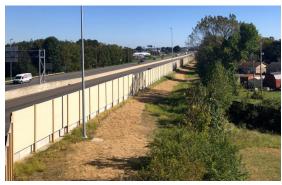

#### Second noise barrier wall for AR DOT in this area

As part of this effort, a new highway noise barrier wall was required to protect nearby residents from increased traffic noise along I-40. AR DOT was already familiar with the performance of our Silent-Protector (Absorptive) product from a previous project in Little Rock, and we were again selected for this 1,300' installation.

#### Highway noise wall mounted to concrete barriers

This was also our second AR DOT highway noise barrier wall with Manhattan Road & Bridge as the contractor. We were able to use a similar attachment to mount our wall to the concrete barriers, once we had the approval of the general contractor and the barrier designer. Needless to say, our experience with similar structure-mounted applications was appreciated.