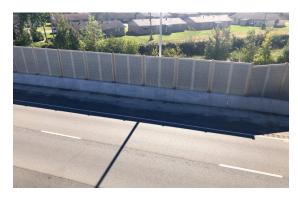

#### Second noise barrier wall for AR DOT in this area

As part of this effort, a new highway noise barrier wall was required to protect nearby residents from increased traffic noise along I-40. AR DOT was already familiar with the performance of our Silent-Protector (Absorptive) product from a previous project in Little Rock, and we were again selected for this 1,300' installation.

#### Highway noise wall mounted to concrete barriers

This was also our second AR DOT highway noise barrier wall with Manhattan Road & Bridge as the contractor. We were able to use a similar attachment to mount our wall to the concrete barriers, once we had the approval of the general contractor and the barrier designer. Needless to say, our experience with similar structure-mounted applications was appreciated.