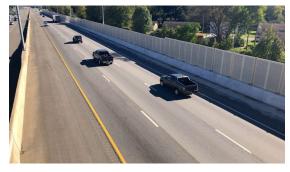

#### Second noise barrier wall for AR DOT in this area

As part of this effort, a new highway noise barrier wall was required to protect nearby residents from increased traffic noise along I-40. AR DOT was already familiar with the performance of our Silent-Protector (Absorptive) product from a previous project in Little Rock, and we were again selected for this 1,300' installation.

#### Highway noise wall mounted to concrete barriers

This was also our second AR DOT highway noise barrier wall with Manhattan Road & Bridge as the contractor. We were able to use a similar attachment to mount our wall to the concrete barriers, once we had the approval of the general contractor and the barrier designer. Needless to say, our experience with similar structure-mounted applications was appreciated.