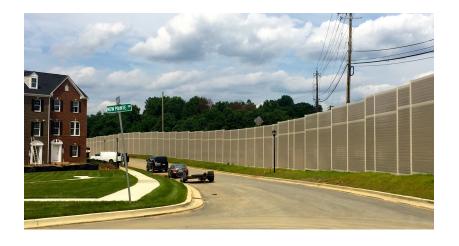

# Highway sound barrier mitigates traffic noise from entering Maryland development

AIL Sound Walls recently completed a set of two large noise barrier walls that form a 1,905' sweeping curve around The Crescents at Largo Town Center — a mixed garage townhome and apartment development in Largo, Maryland. The sound barrier mitigates unwanted traffic noise from the adjacent interchange of routes 203 and 214.

### Our noise barrier walls accommodate on-site water and drainage lines

We also collaborated with Dewberry to find the optimal layout for the sound barrier wall that would avoid the various on-site water and drainage lines on the site. Fortunately, this is easier done with our lighter weight PVC systems, which have smaller foundation requirements.