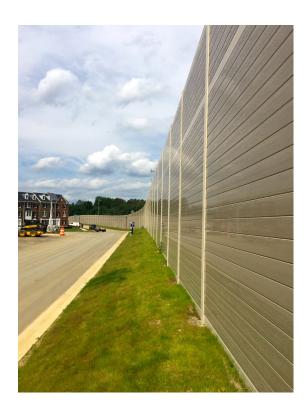

**Product:** Tuf-Barrier (Reflective)

**Sector:** Residential Development

**Application:** Residential Development Sound

Walls

**Dimensions:** Length 1.905', Height 10'-15'

## **Project Profile**

Prince George's County had strict aesthetic requirements we had to meet. We worked closely with the consultant, Dewberry, to provide aesthetic options that would meet those requirements. The selected Tuf-Barrier (Reflective) sound barrier option features our embossed wood grain texture in both our Abobe-colored panels and the Tancolored posts, flange covers and caps.

AIL Sound Walls are available in six pleasing neutral colors including our newer wood grain colored and textured finishes.