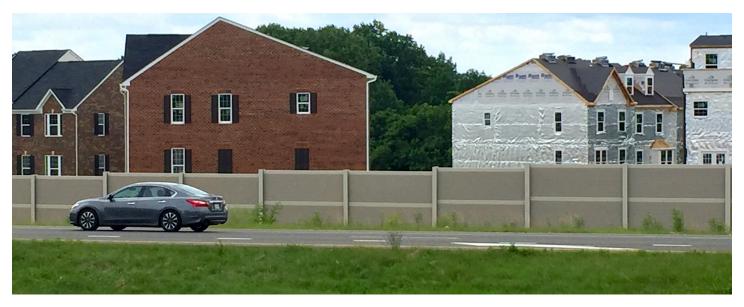

# Highway sound barrier mitigates traffic noise from entering Maryland development

AIL Sound Walls recently completed a set of two large noise barrier walls that form a 1,905' sweeping curve around The Crescents at Largo Town Center — a mixed garage townhome and apartment development in Largo, Maryland. The sound barrier mitigates unwanted traffic noise from the adjacent interchange of routes 203 and 214.

## **Project Profile**

Prince George's County had strict aesthetic requirements we had to meet. We worked closely with the consultant, Dewberry, to provide aesthetic options that would meet those requirements. The selected Tuf-Barrier (Reflective) sound barrier option features our embossed wood grain texture in both our Abobe-colored panels and the Tancolored posts, flange covers and caps.