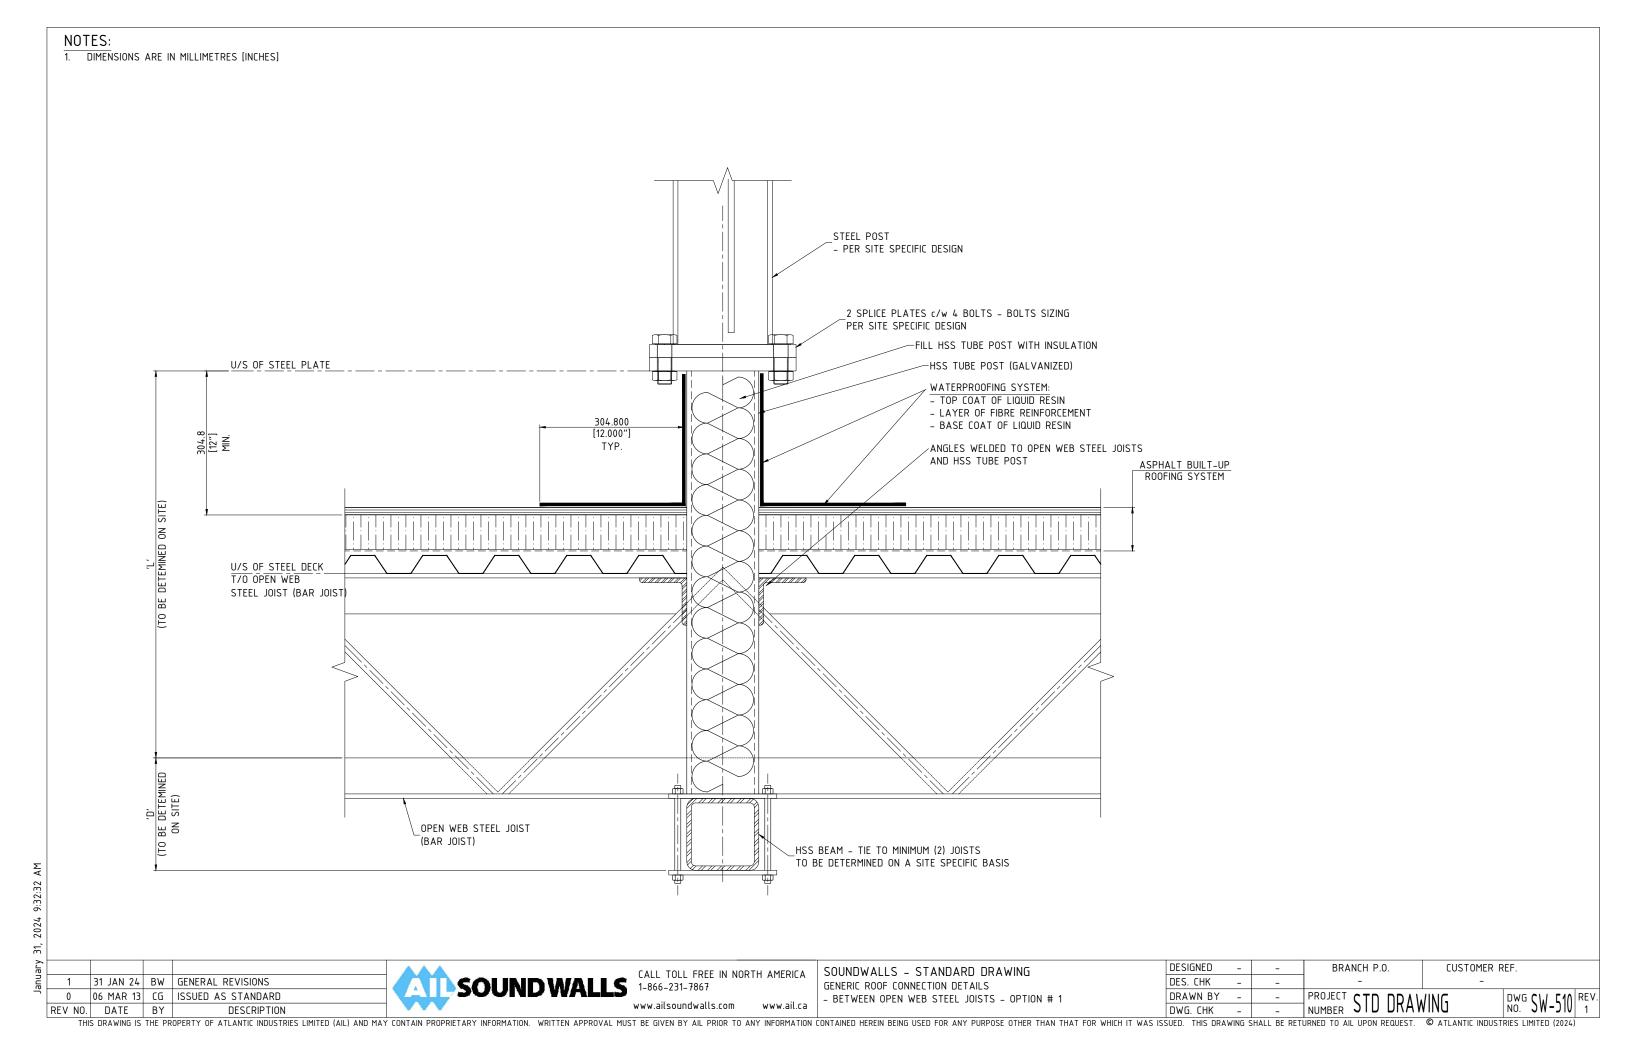

STD DRAWING-SW-510 GENERIC ROOF CONNECTION DETAIL - BETWEEN OPEN WEB STEEL JOISTS - OPTION # 1

STD DRAWING-SW-520 GENERIC ROOF CONNECTION DETAIL - ROOF CONNECTION DETAIL AT W BEAM - OPTION #1

STD DRAWING-SW-530 GENERIC ROOF CONNECTION DETAIL - ROOF CONNECTION DETAIL AT W BEAM - OPTION #2