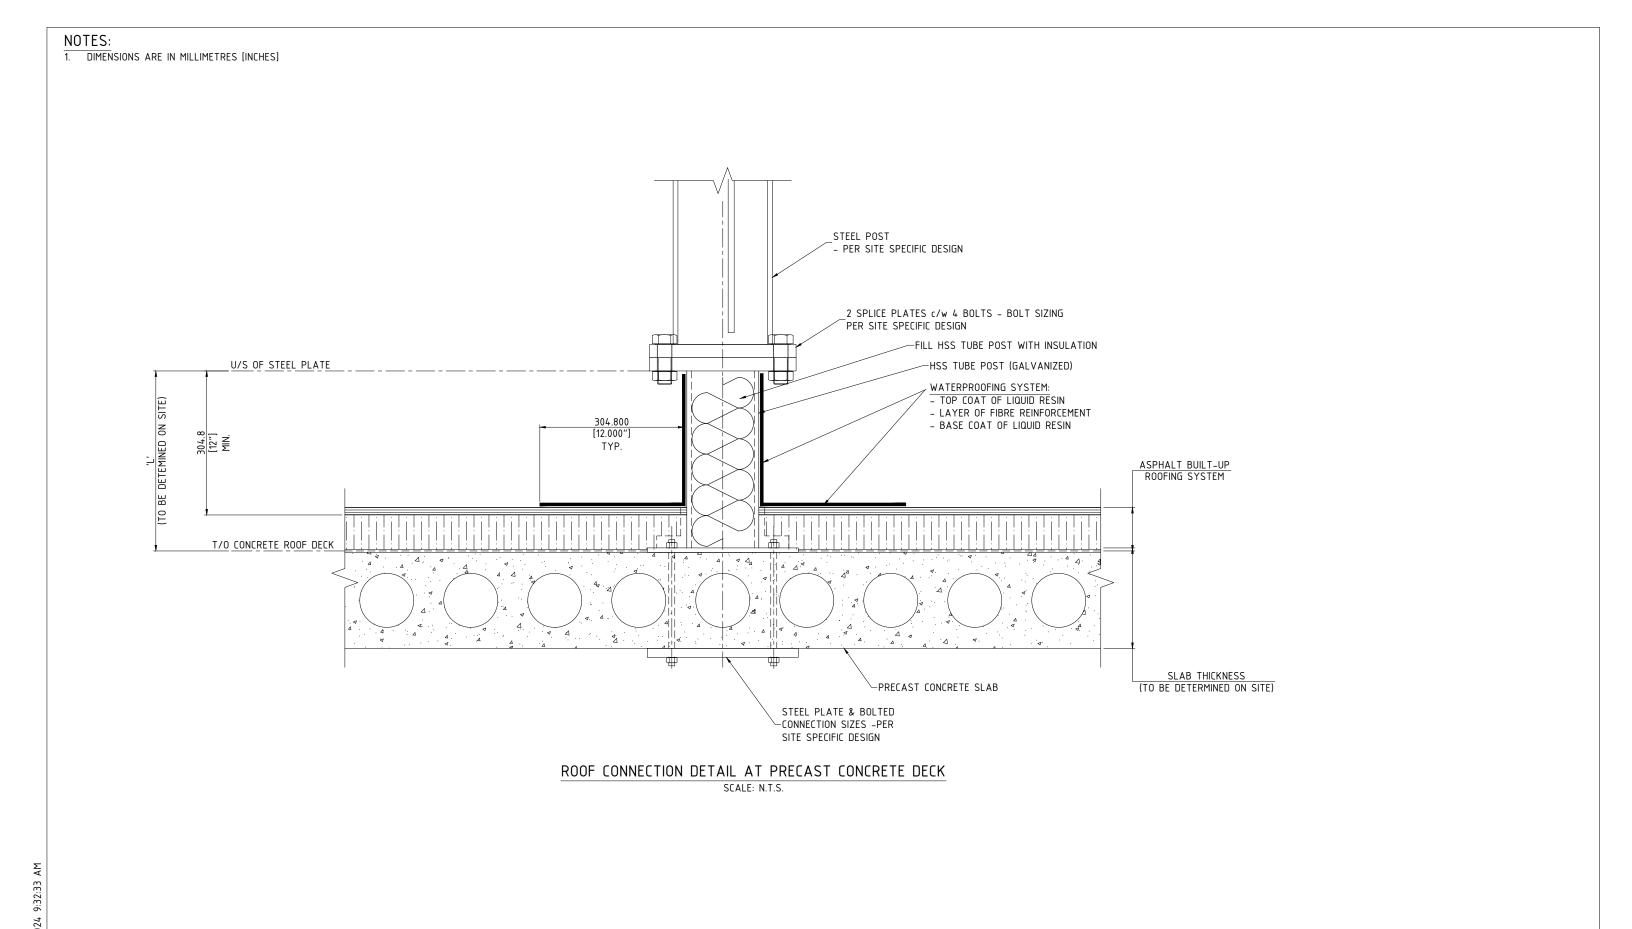

STD DRAWING-SW-540 GENERIC ROOF CONNECTION DETAIL - ROOF CONNECTION DETAIL AT COMPOSITE ROOF DECK

STD DRAWING-SW-550 GENERIC ROOF CONNECTION DETAIL - ROOF CONNECTION DETAIL AT CONCRETE ROOF DECK

STD DRAWING-SW-580 GENERIC ROOF CONNECTION DETAIL - ROOF CONNECTION DETAIL AT PRECAST CONCRETE DECK

1 31 JAN 24 BW GENERAL REVISIONS 06 MAR 13 CG ISSUED AS STANDARD

SOUND WALLS 1-866-231-7867 www.ailsoundwalls.com

CALL TOLL FREE IN NORTH AMERICA

SOUNDWALLS - STANDARD DRAWING GENERIC ROOF CONNECTION DETAILS - ROOF CONNECTION DETAIL AT PRECAST CONCRETE DECK

DESIGNED BRANCH P.O. CUSTOMER REF. DES. CHK PROJECT STD DRAWING DRAWN BY DWG. CHK

THIS DRAWING IS THE PROPERTY OF ATLANTIC INDUSTRIES LIMITED (AIL) AND MAY CONTAIN PROPRIETARY INFORMATION. WRITTEN APPROVAL MUST BE GIVEN BY AIL PRIOR TO ANY INFORMATION. WRITTEN APPROVAL MUST BE GIVEN BY AIL PRIOR TO ANY INFORMATION CONTAINED HEREIN BEING USED FOR ANY PURPOSE OTHER THAN THAT FOR WHICH IT WAS ISSUED. THIS DRAWING SHALL BE RETURNED TO AIL UPON REQUEST. © ATLANTIC INDUSTRIES LIMITED (2024)