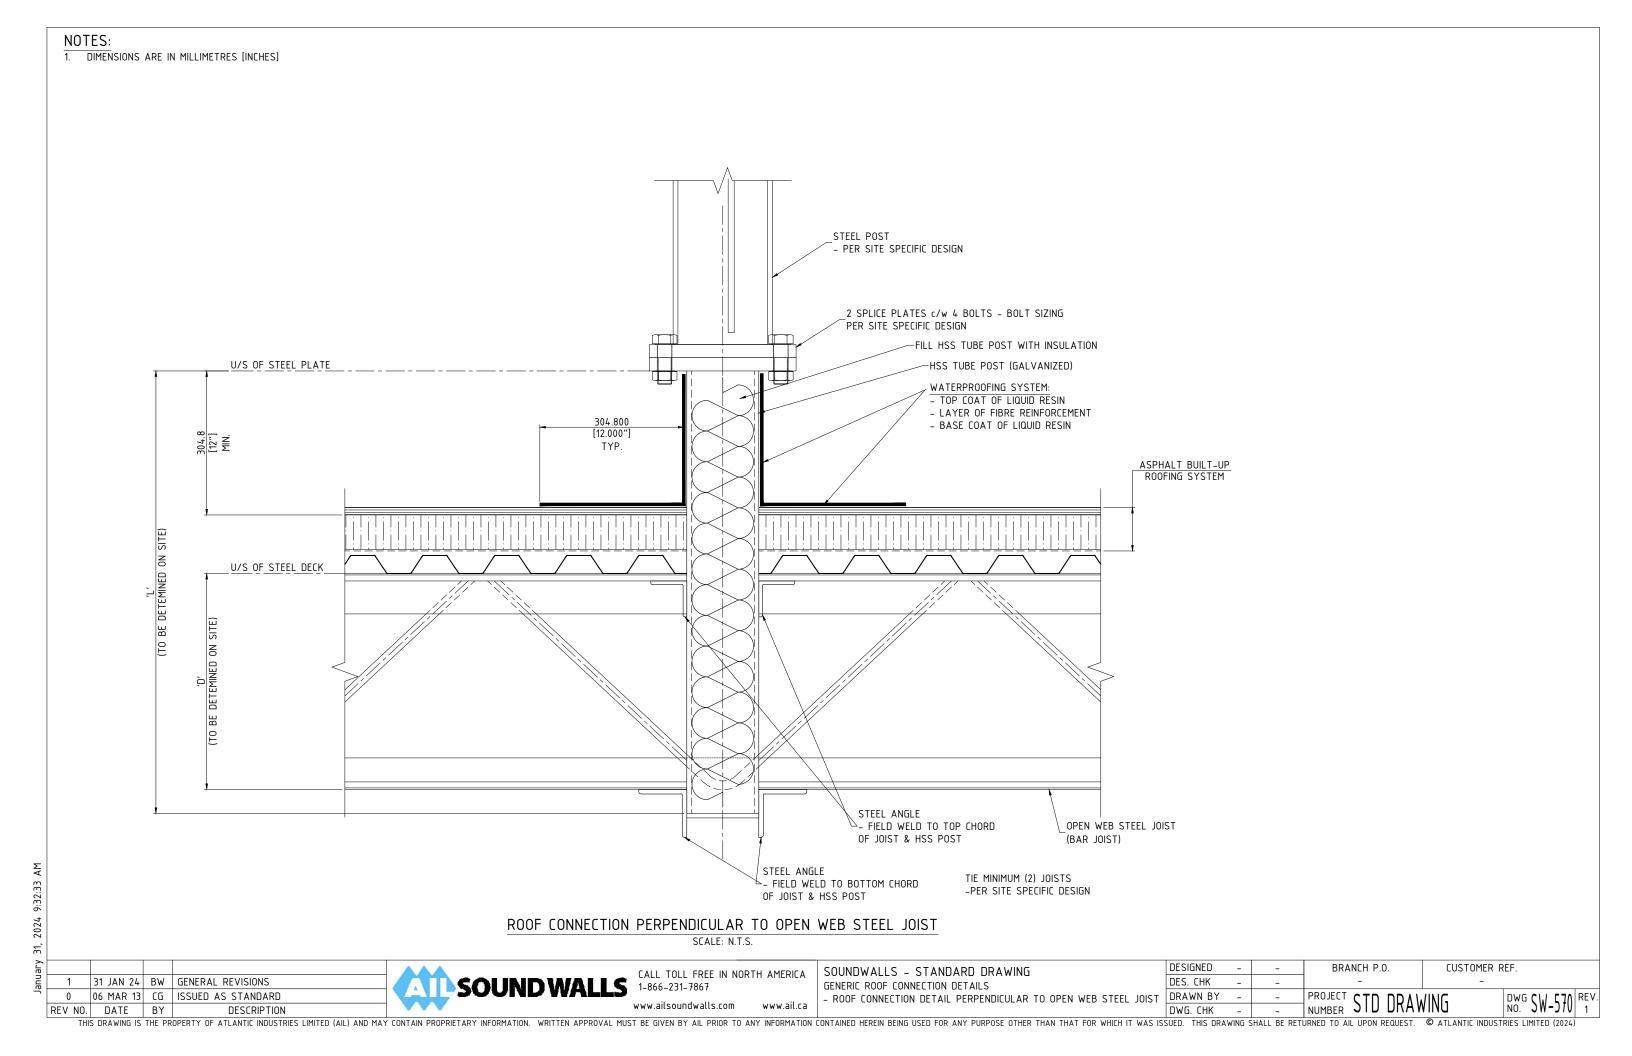

STD DRAWING-SW-560 GENERIC ROOF CONNECTION DETAIL - ROOF CONNECTION DETAIL PARALLEL TO OPEN WEB STEEL JOIST

STD DRAWING-SW-570 GENERIC ROOF CONNECTION DETAIL - ROOF CONNECTION DETAIL PERPENDICULAR TO OPEN WEB STEEL JOIST