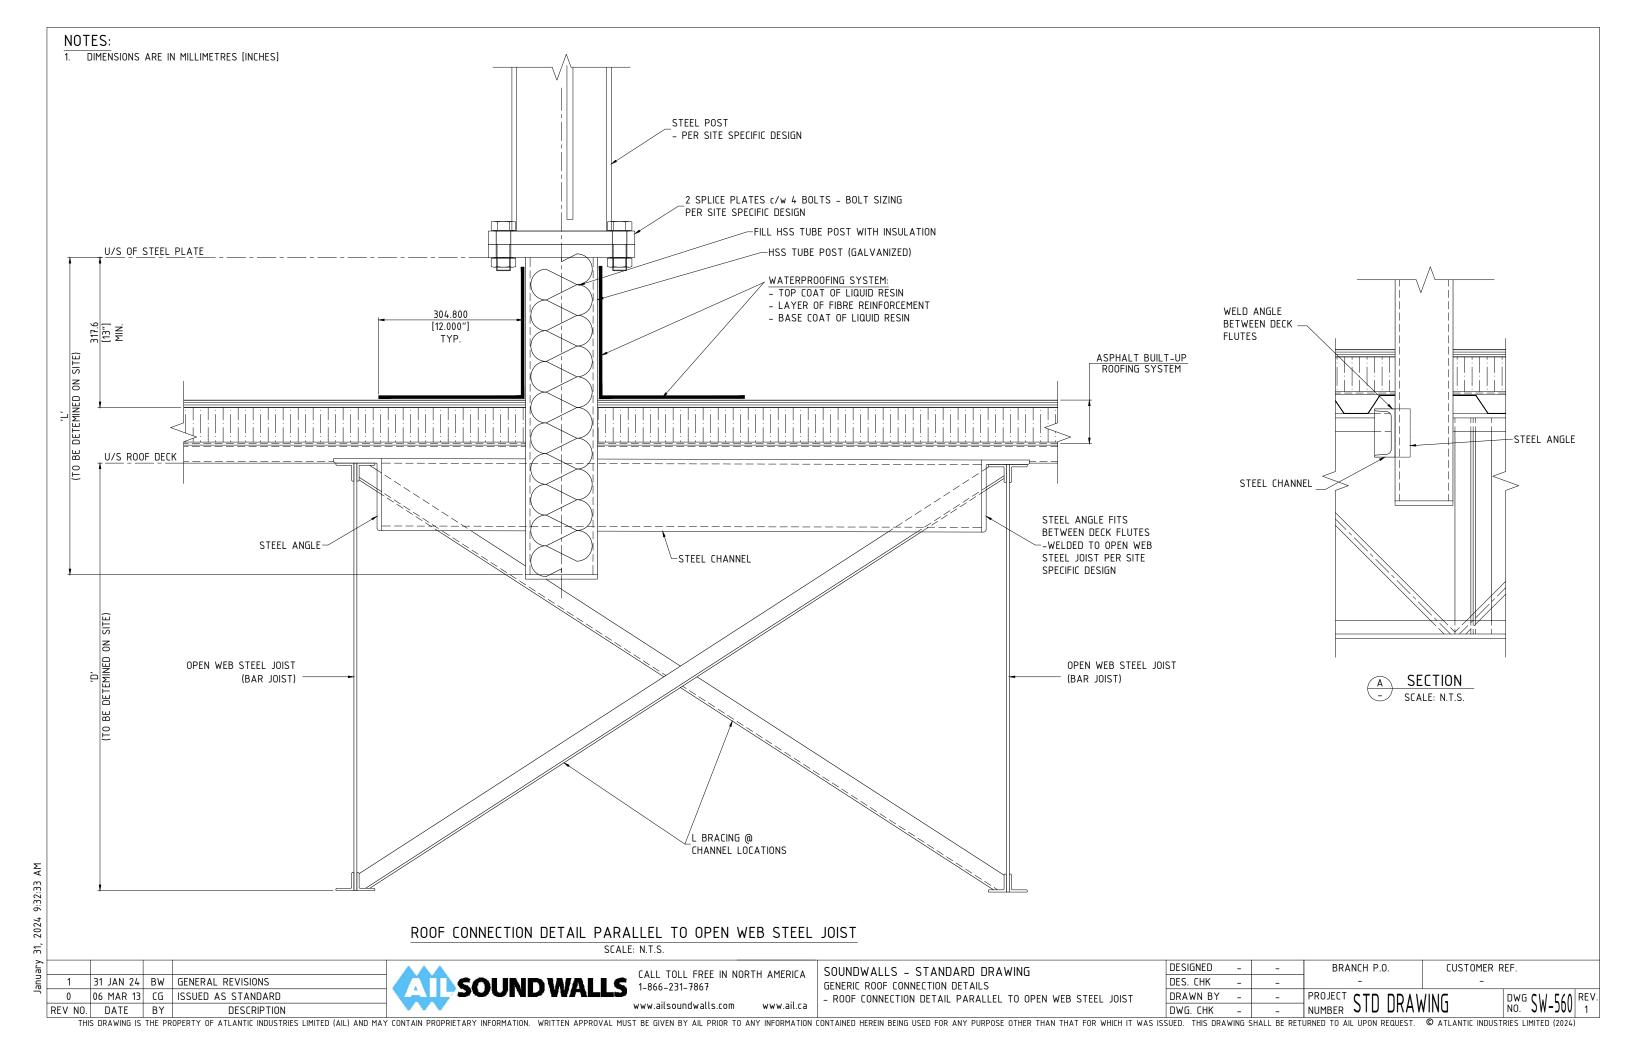

STD DRAWING-SW-560 GENERIC ROOF CONNECTION DETAIL - ROOF CONNECTION DETAIL PARALLEL TO OPEN WEB STEEL JOIST

STD DRAWING-SW-570 GENERIC ROOF CONNECTION DETAIL - ROOF CONNECTION DETAIL PERPENDICULAR TO OPEN WEB STEEL JOIST