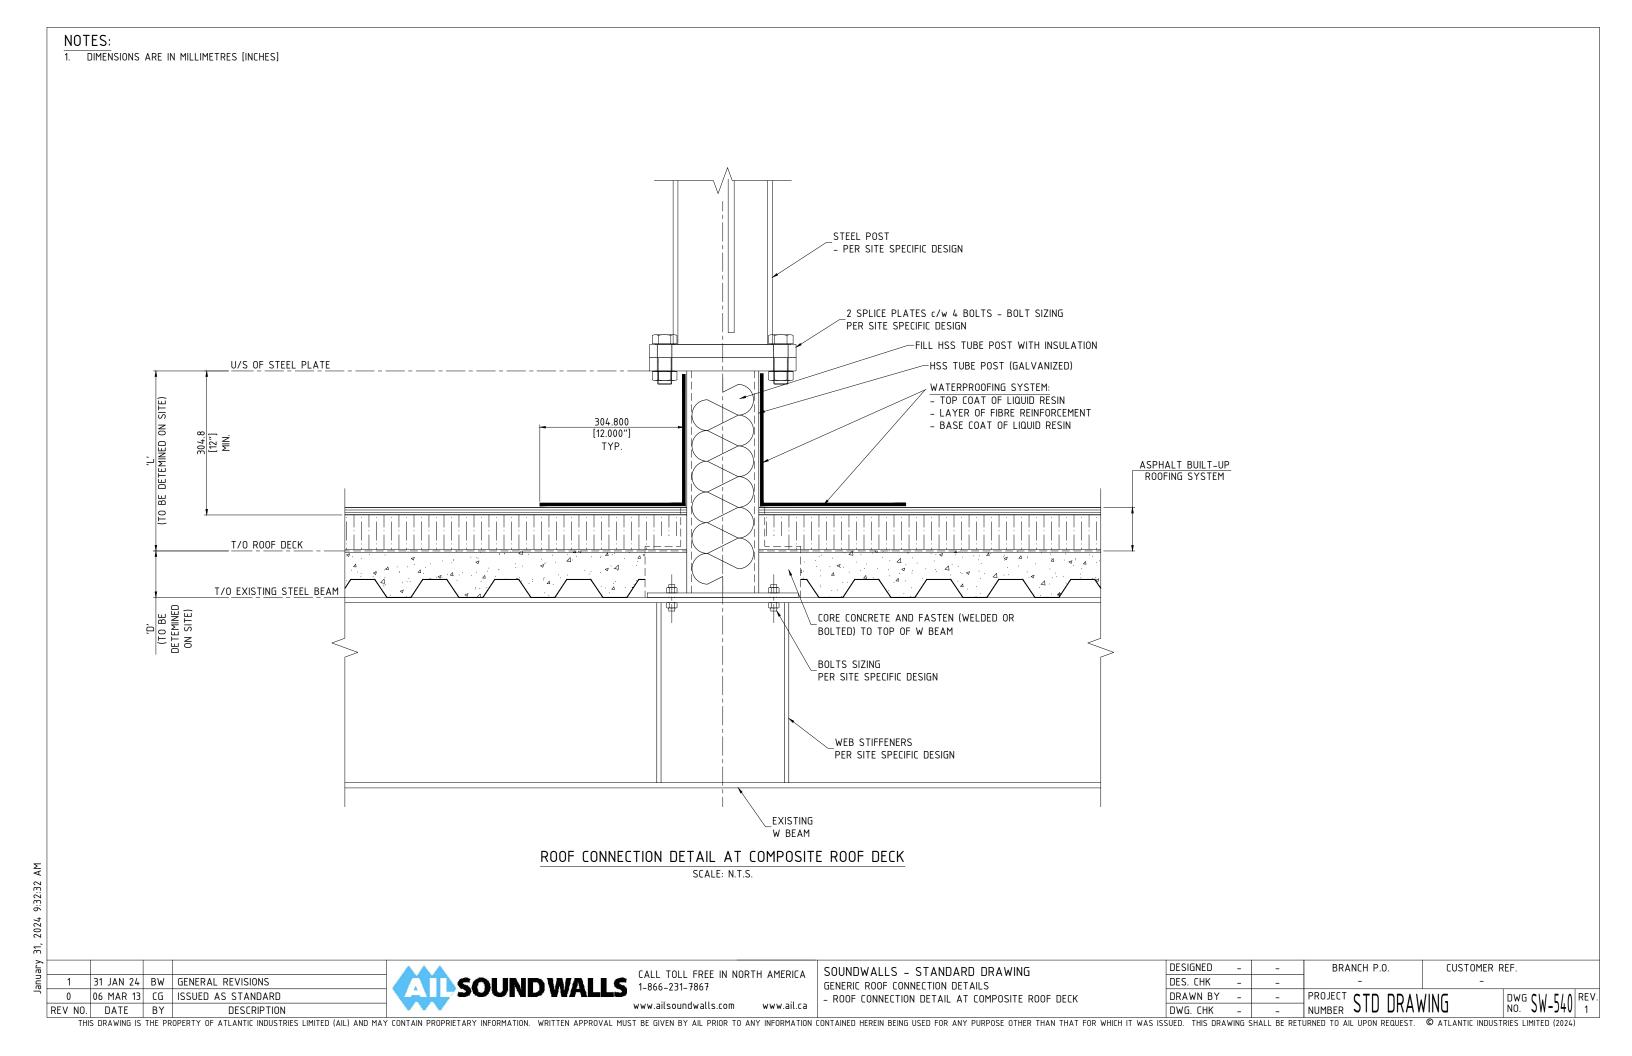

STD DRAWING-SW-540 GENERIC ROOF CONNECTION DETAIL - ROOF CONNECTION DETAIL AT COMPOSITE ROOF DECK

STD DRAWING-SW-550 GENERIC ROOF CONNECTION DETAIL - ROOF CONNECTION DETAIL AT CONCRETE ROOF DECK

STD DRAWING-SW-580 GENERIC ROOF CONNECTION DETAIL - ROOF CONNECTION DETAIL AT PRECAST CONCRETE DECK