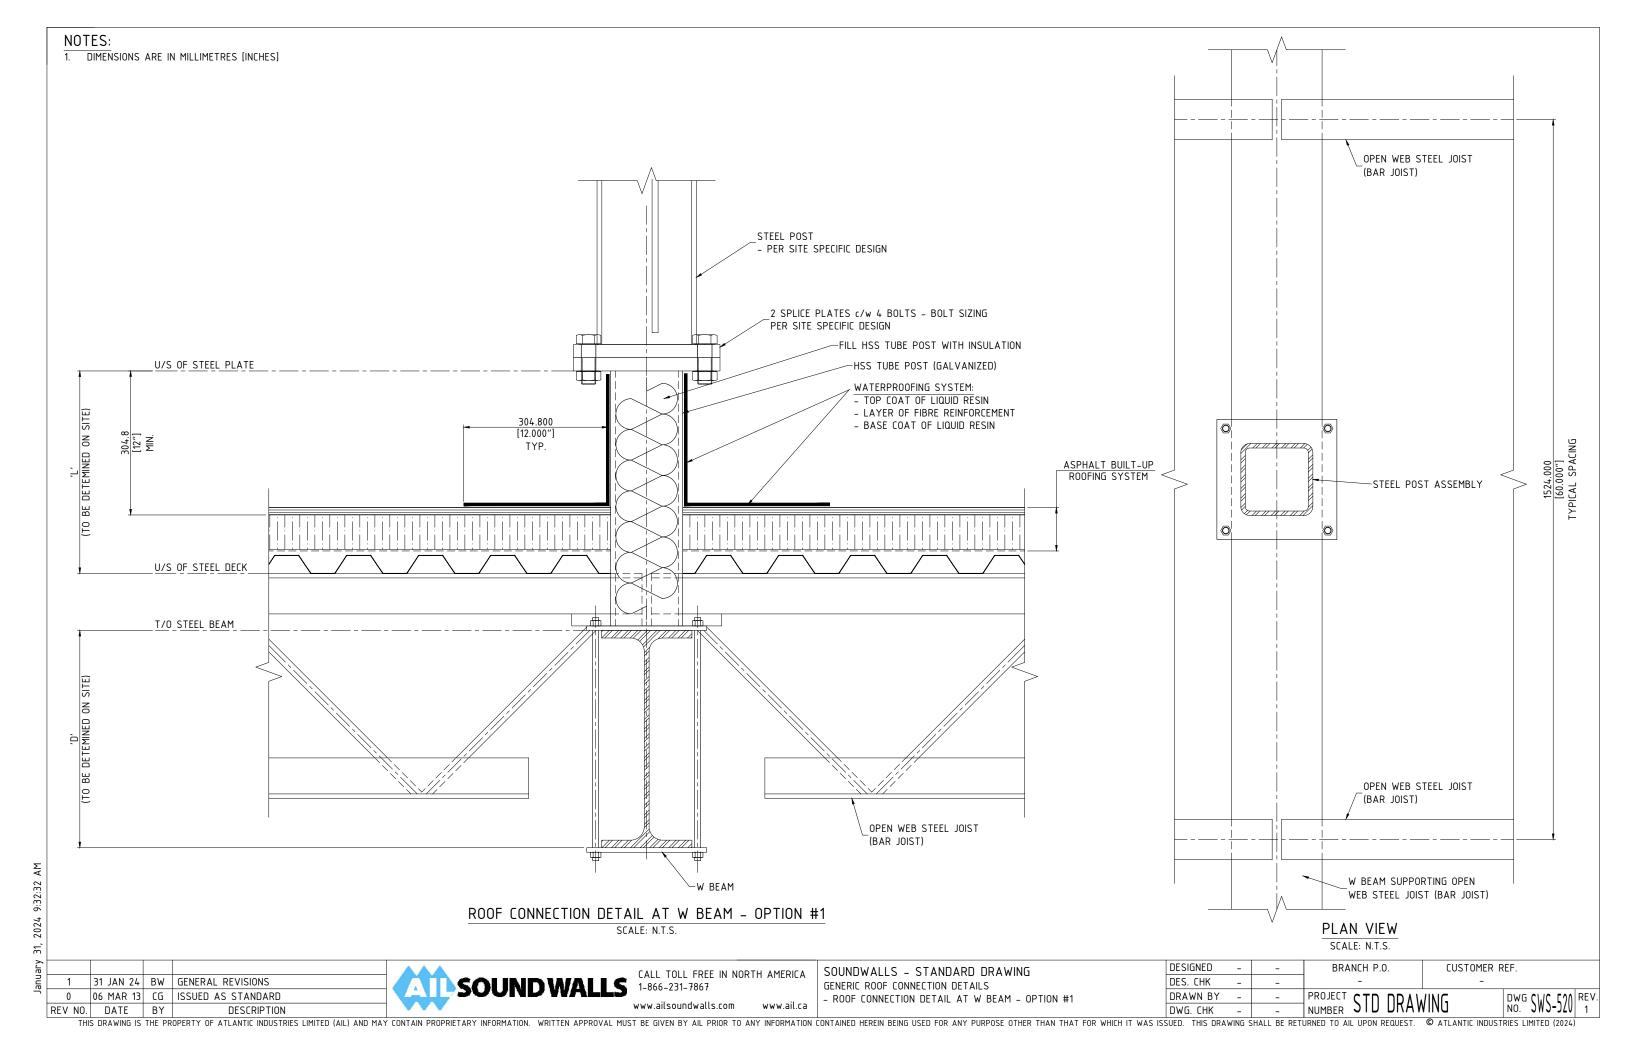

STD DRAWING-SW-510 GENERIC ROOF CONNECTION DETAIL - BETWEEN OPEN WEB STEEL JOISTS - OPTION # 1

STD DRAWING-SW-520 GENERIC ROOF CONNECTION DETAIL - ROOF CONNECTION DETAIL AT W BEAM - OPTION #1

STD DRAWING-SW-530 GENERIC ROOF CONNECTION DETAIL - ROOF CONNECTION DETAIL AT W BEAM - OPTION #2