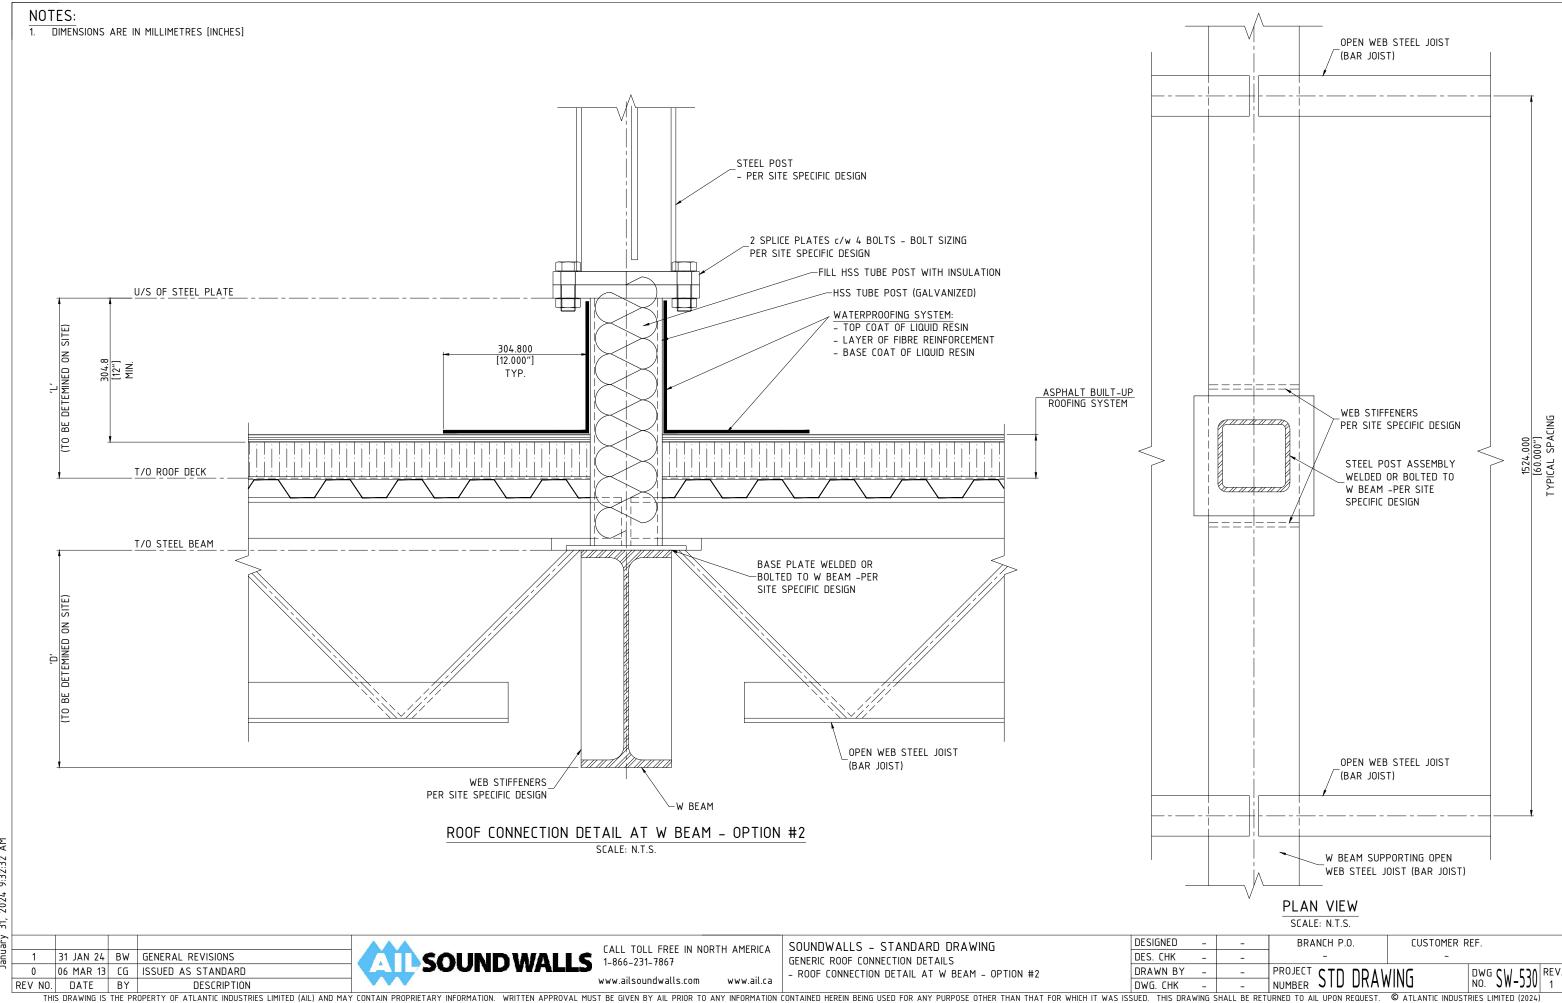

STD DRAWING-SW-510 GENERIC ROOF CONNECTION DETAIL - BETWEEN OPEN WEB STEEL JOISTS - OPTION # 1

STD DRAWING-SW-520 GENERIC ROOF CONNECTION DETAIL - ROOF CONNECTION DETAIL AT W BEAM - OPTION #1

STD DRAWING-SW-530 GENERIC ROOF CONNECTION DETAIL - ROOF CONNECTION DETAIL AT W BEAM - OPTION #2