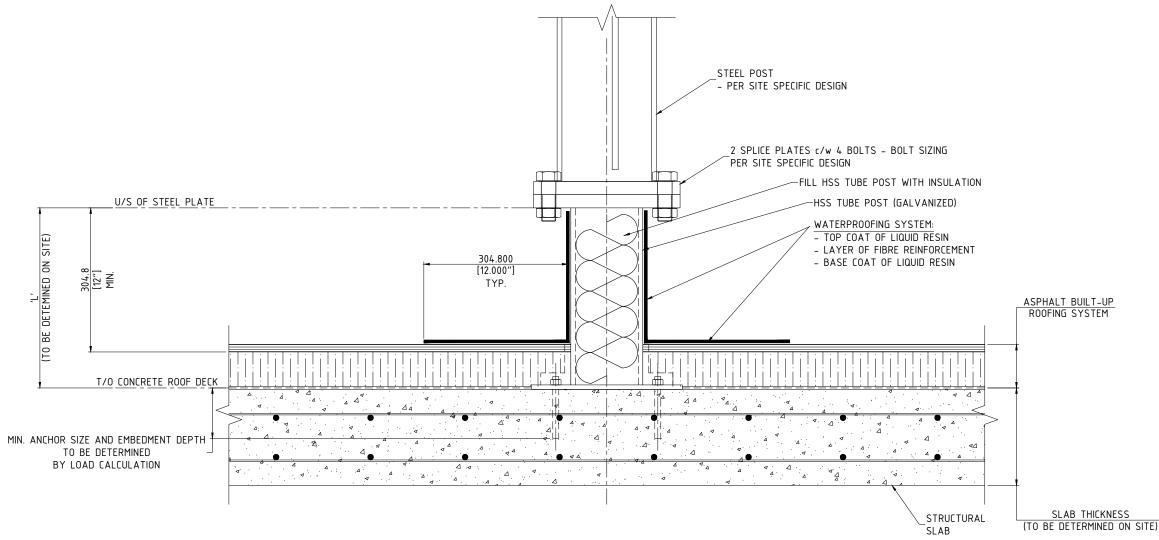

ROOF CONNECTION DETAIL AT CONCRETE ROOF DECK SCALE: N.T.S.

1 31 JAN 24 BW GENERAL REVISIONS
0 06 MAR 13 CG ISSUED AS STANDARD
REV NO. DATE BY DESCRIPTION

SOUND WALLS

CALL TOLL FREE
1-866-231-7867

CALL TOLL FREE IN NORTH AMERICA

www.ailsoundwalls.com www.ail.ca

SOUNDWALLS - STANDARD DRAWING GENERIC ROOF CONNECTION DETAILS - ROOF CONNECTION DETAIL AT CONCRETE ROOF DECK 
 DESIGNED
 BRANCH P.O.
 CUSTOMER REF.

 DES. CHK

 DRAWN BY
 PROJECT STD DRAWING
 DWG SW-550 REV NO.
 SW-550 TO NO.