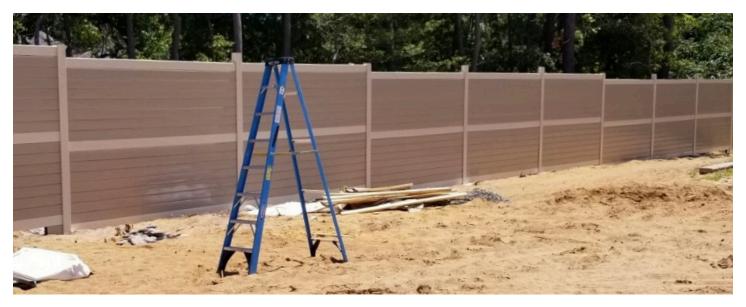

**Sound Barrier Contractor:** Progressive Fence

**Product:** Tuf-Barrier (Reflective)

Sector: Commercial

**Application:** Drive-Thru

Dimensions: Length 275', Height 8'

**Installation Time:** Three weeks

## **Project Profile**

The wall had some grade change along the run, and we had to coordinate closely with our project partners to design an aesthetically pleasing wall with a smooth install.

The project rolled along smoothly, and we were able to stay on schedule and on budget. We received positive feedback from both the owner and Progressive Fence, whose representatives were very pleased with the ease of install and were looking forward to doing more work with AIL Sound Walls.