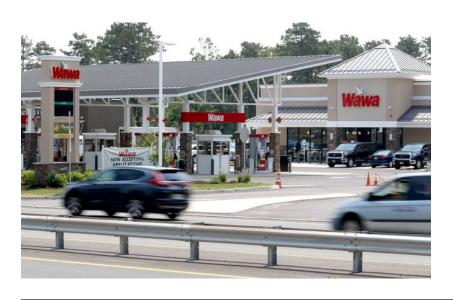

# AIL Sound Walls control noise from drive-thru lane at Wawa gas bar and convenience store in New Jersey

Wawa is a chain of over 1,110 gas bar / convenience store operations located across 11 states in the Eastern US. When the project team developing a new location on Route 70 in Brick, NJ, needed an efficient noise mitigation solution for the drive-thru lane, they selected a lightweight and easy-to-install Tuf-Barrier (Reflective) system from AIL Sound Walls.

#### **Project at a glance:**

Name: Brick 70 Wawa Drive-Thru

Location: Brick, NJ

**Owner:** Brick 70 Developers

Engineer: Maser Consulting, PA (now Colliers

Engineer & Design)

**General Contractor:** A to Z Site Contractors